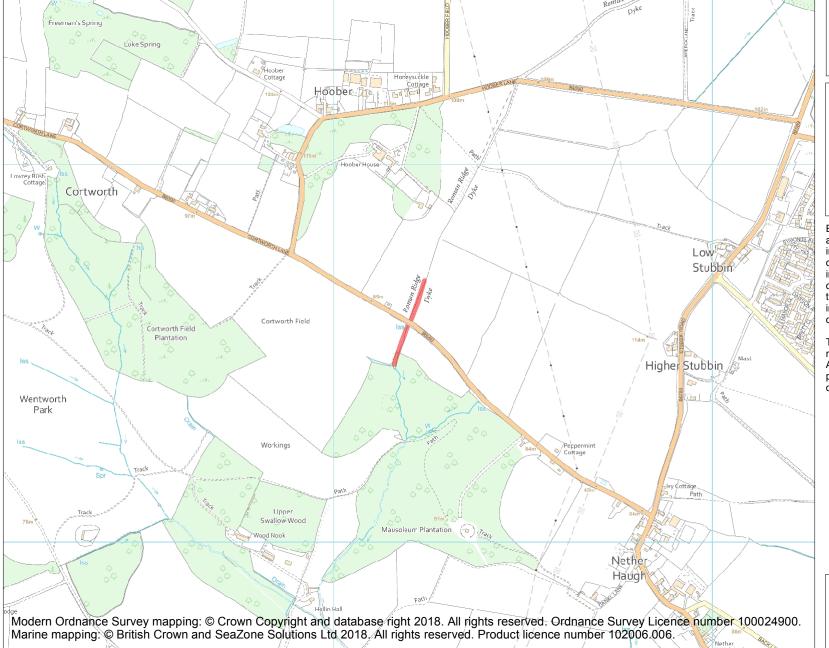

This is an A4 sized map and should be printed full size at A4 with no page scaling set.

Name: Roman Ridge (Roman road): section S of Hoober House

**Heritage Category:** 

Scheduling

List Entry No :

1004831

County:

**List Entry NGR:** SK 41221 97638

**Map Scale:** 1:10000

Print Date: 28 April 2024