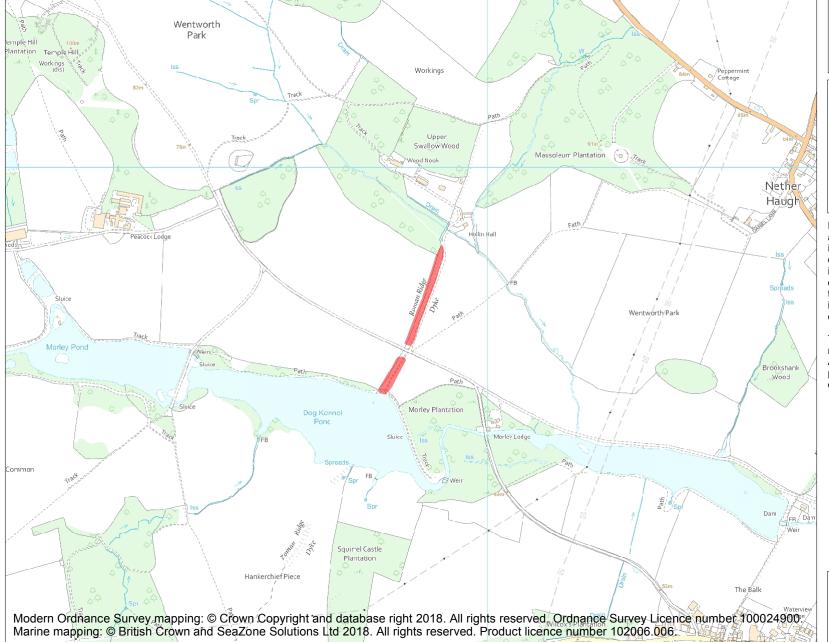

This is an A4 sized map and should be printed full size at A4 with no page scaling set.

Name: Roman Ridge: section 500yds (460m) long, N of Dog Kennel Pond, Wentworth Park

Heritage Category:

Scheduling

List Entry No:

1004832

County:

District: Rotherham

Parish: Wentworth

Each official record of a scheduled monument contains a map. New entries on the schedule from 1988 onwards include a digitally created map which forms part of the official record. For entries created in the years up to and including 1987 a hand-drawn map forms part of the official record. The map here has been translated from the official map and that process may have introduced inaccuracies. Copies of maps that form part of the official record can be obtained from Historic England.

This map was delivered electronically and when printed may not be to scale and may be subject to distortions. All maps and grid references are for identification purposes only and must be read in conjunction with other information in the record.

**List Entry NGR:** SK 40833 96646

**Map Scale:** 1:10000

Print Date: 29 April 2024