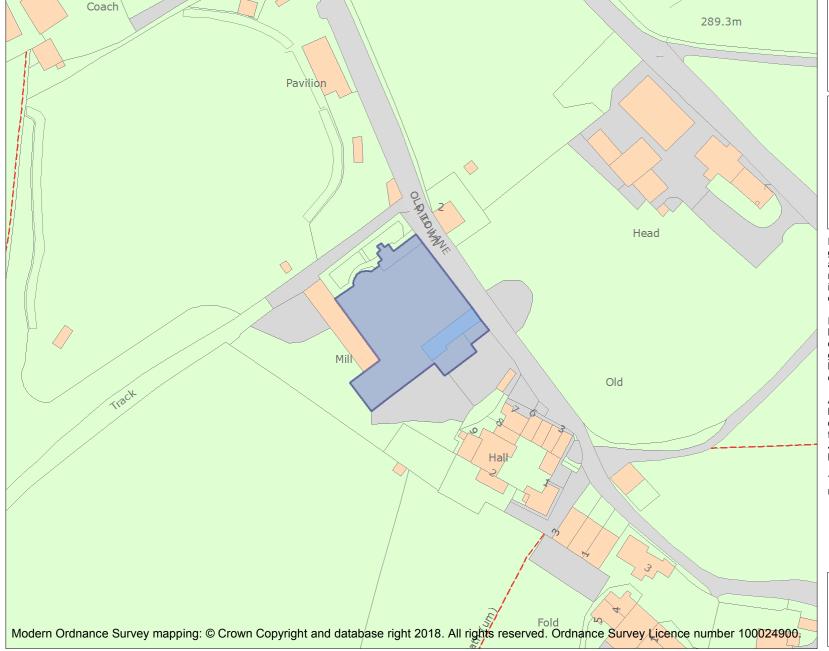

This is an A4 sized map and should be printed full size at A4 with no page scaling set.

Name: Old Town Mill

Heritage Category:

Listing

1422136

List Entry No :

County:

Grade:

District: Calderdale

Parish: Wadsworth

For all entries pre-dating 4 April 2011 maps and national grid references do not form part of the official record of a listed building. In such cases the map here and the national grid reference are generated from the list entry in the official record and added later to aid identification of the principal listed building or buildings.

For all list entries made on or after 4 April 2011 the map here and the national grid reference do form part of the official record. In such cases the map and the national grid reference are to aid identification of the principal listed building or buildings only and must be read in conjunction with other information in the record.

Any object or structure fixed to the principal building or buildings and any object or structure within the curtilage of the building, which, although not fixed to the building, forms part of the land and has done so since before 1st July, 1948 is by law to be treated as part of the listed building.

This map was delivered electronically and when printed may not be to scale and may be subject to distortions.

List Entry NGR: SD9986328411

**Map Scale:** 1:1250

Print Date: 20 April 2024

HistoricEngland.org.uk