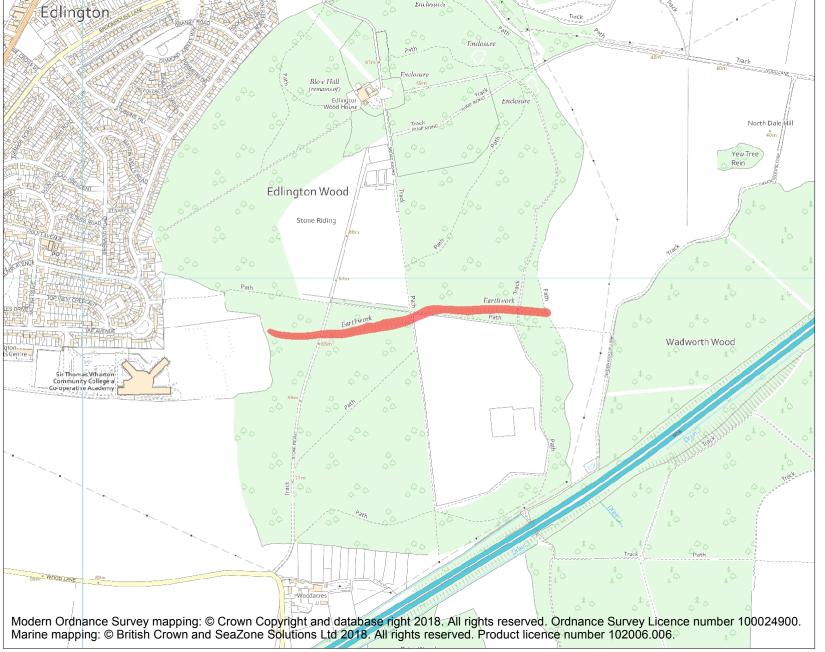

This is an A4 sized map and should be printed full size at A4 with no page scaling set.

Name: Double Dyke

Heritage Category:

Scheduling

1004834

List Entry No:

County:

District: Doncaster

**List Entry NGR:** SK 54863 97890

**Map Scale:** 1:10000

Print Date: 28 April 2024