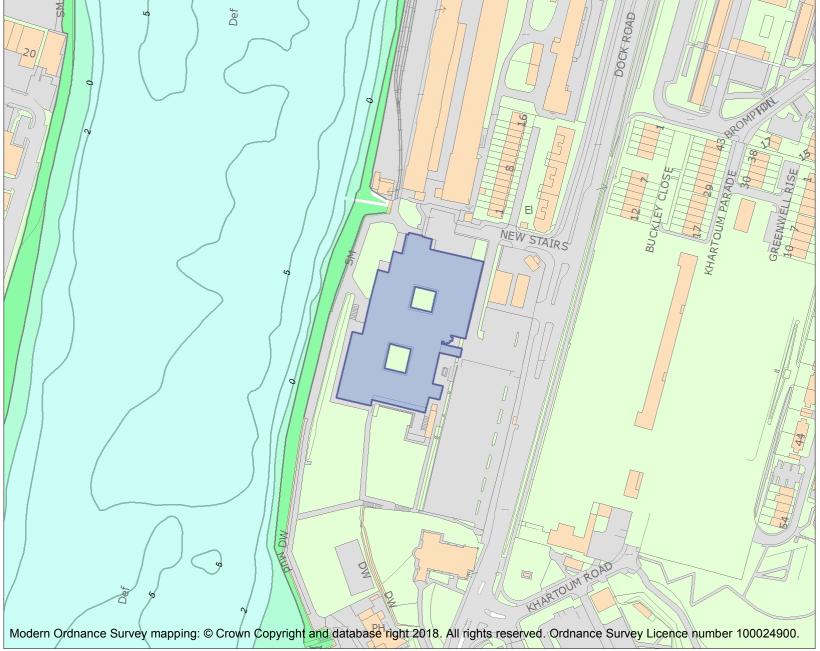

This is an A4 sized map and should be printed full size at A4 with no page scaling set.

Name: Gun Wharf, Dock Road, Chatham

Heritage Category:

Listing

List Entry No: 1422222

Grade:

County:

District: Medway

This map was delivered electronically and when printed may not be to scale and may be subject to distortions.

List Entry NGR: TQ7571968538

**Map Scale:** 1:2500

Print Date: 5 May 2024

HistoricEngland.org.uk