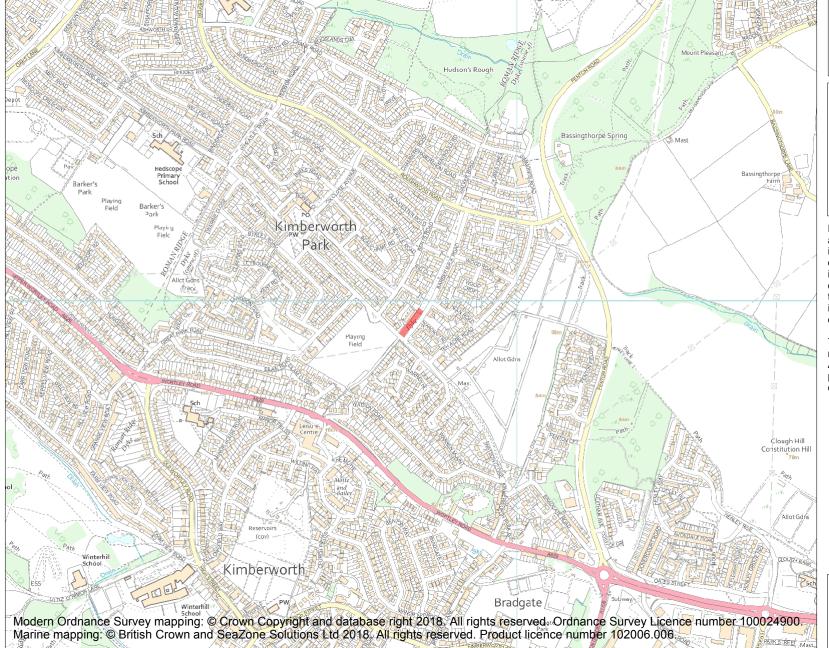

This is an A4 sized map and should be printed full size at A4 with no page scaling set.

Name: Roman Ridge: section 250yds (230m) in length N of Kimberworth Park Road

## Heritage Category:

Scheduling

**List Entry No:** 

1004836

County:

District: Rotherham

Parish: Non Civil Parish

Each official record of a scheduled monument contains a map. New entries on the schedule from 1988 onwards include a digitally created map which forms part of the official record. For entries created in the years up to and including 1987 a hand-drawn map forms part of the official record. The map here has been translated from the official map and that process may have introduced inaccuracies. Copies of maps that form part of the official record can be obtained from Historic England.

**List Entry NGR:** SK 40721 93944

**Map Scale:** 1:10000

Print Date: 27 April 2024