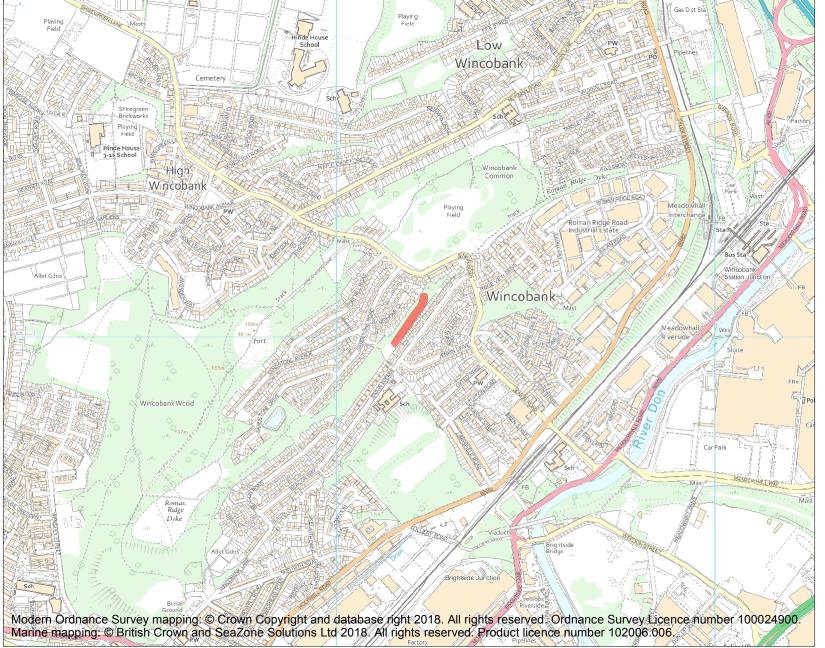

This is an A4 sized map and should be printed full size at A4 with no page scaling set.

Name: Roman Ridge: section 180yds (160m) long on SE slopes of Wincobank Hill

Heritage Category:

Scheduling

1004837

List Entry No :

**List Entry NGR:** SK 38192 91039

**Map Scale:** 1:10000

Print Date: 3 May 2024