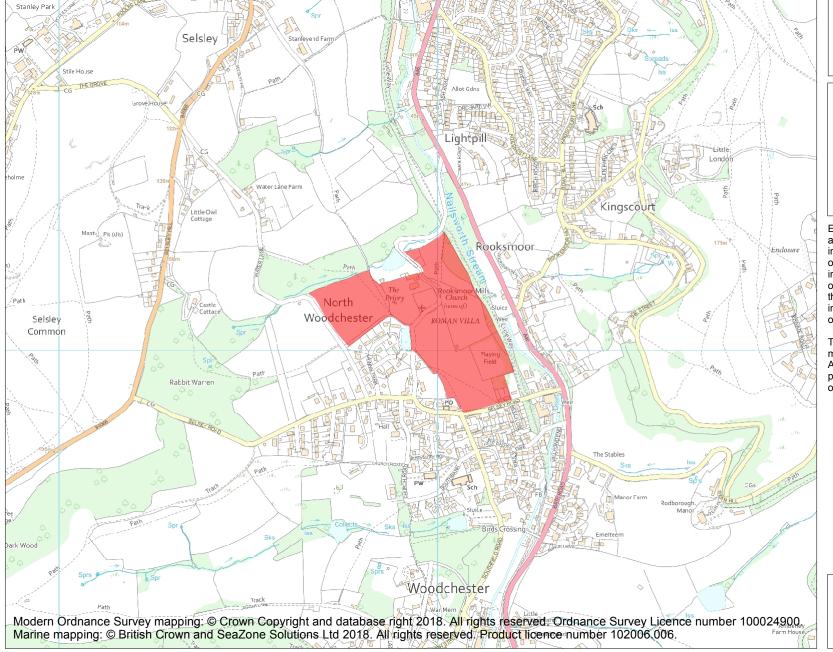

This is an A4 sized map and should be printed full size at A4 with no page scaling set.

Name: Woodchester Roman villa

**Heritage Category:** 

Scheduling

**List Entry No:** 

1004839

County: Gloucestershire

District: Stroud

**List Entry NGR:** SO 83930 03012

**Map Scale:** 1:10000

Print Date: 1 May 2024