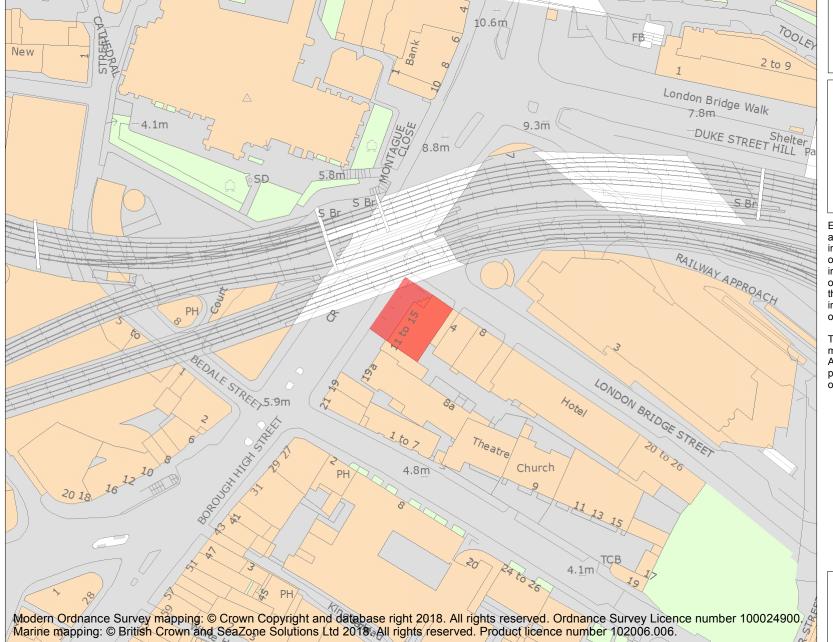

This is an A4 sized map and should be printed full size at A4 with no page scaling set.

Name: Romano-British bath house and medieval remains at 11-15 Borough High Street

## Heritage Category:

Scheduling

**List Entry No:** 

1422618

County: Greater London Authority

District: Southwark

Parish: Non Civil Parish

Each official record of a scheduled monument contains a map. New entries on the schedule from 1988 onwards include a digitally created map which forms part of the official record. For entries created in the years up to and including 1987 a hand-drawn map forms part of the official record. The map here has been translated from the official map and that process may have introduced inaccuracies. Copies of maps that form part of the official record can be obtained from Historic England.

List Entry NGR: TQ3273580239

**Map Scale:** 1:1250

Print Date: 2 May 2024