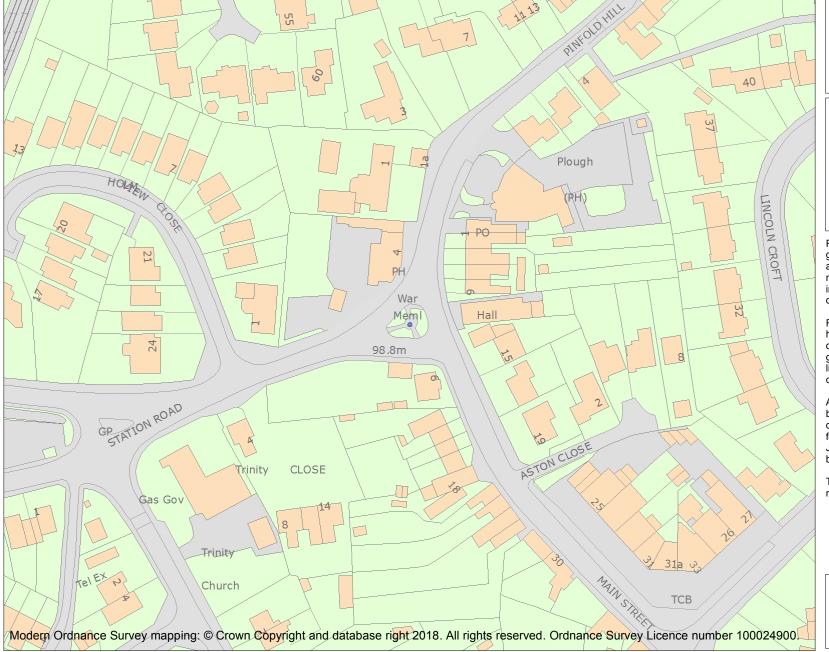

This is an A4 sized map and should be printed full size at A4 with no page scaling set.

Name: Shenstone War Memorial

Heritage Category:

Listing 1422639

List Entry No :

Grade:

County: Staffordshire

District: Lichfield

Parish: Shenstone

For all entries pre-dating 4 April 2011 maps and national grid references do not form part of the official record of a listed building. In such cases the map here and the national grid reference are generated from the list entry in the official record and added later to aid identification of the principal listed building or buildings.

For all list entries made on or after 4 April 2011 the map here and the national grid reference do form part of the official record. In such cases the map and the national grid reference are to aid identification of the principal listed building or buildings only and must be read in conjunction with other information in the record.

Any object or structure fixed to the principal building or buildings and any object or structure within the curtilage of the building, which, although not fixed to the building, forms part of the land and has done so since before 1st July, 1948 is by law to be treated as part of the listed building.

This map was delivered electronically and when printed may not be to scale and may be subject to distortions.

List Entry NGR: SK1083404687

**Map Scale:** 1:1250

Print Date: 20 May 2024

HistoricEngland.org.uk