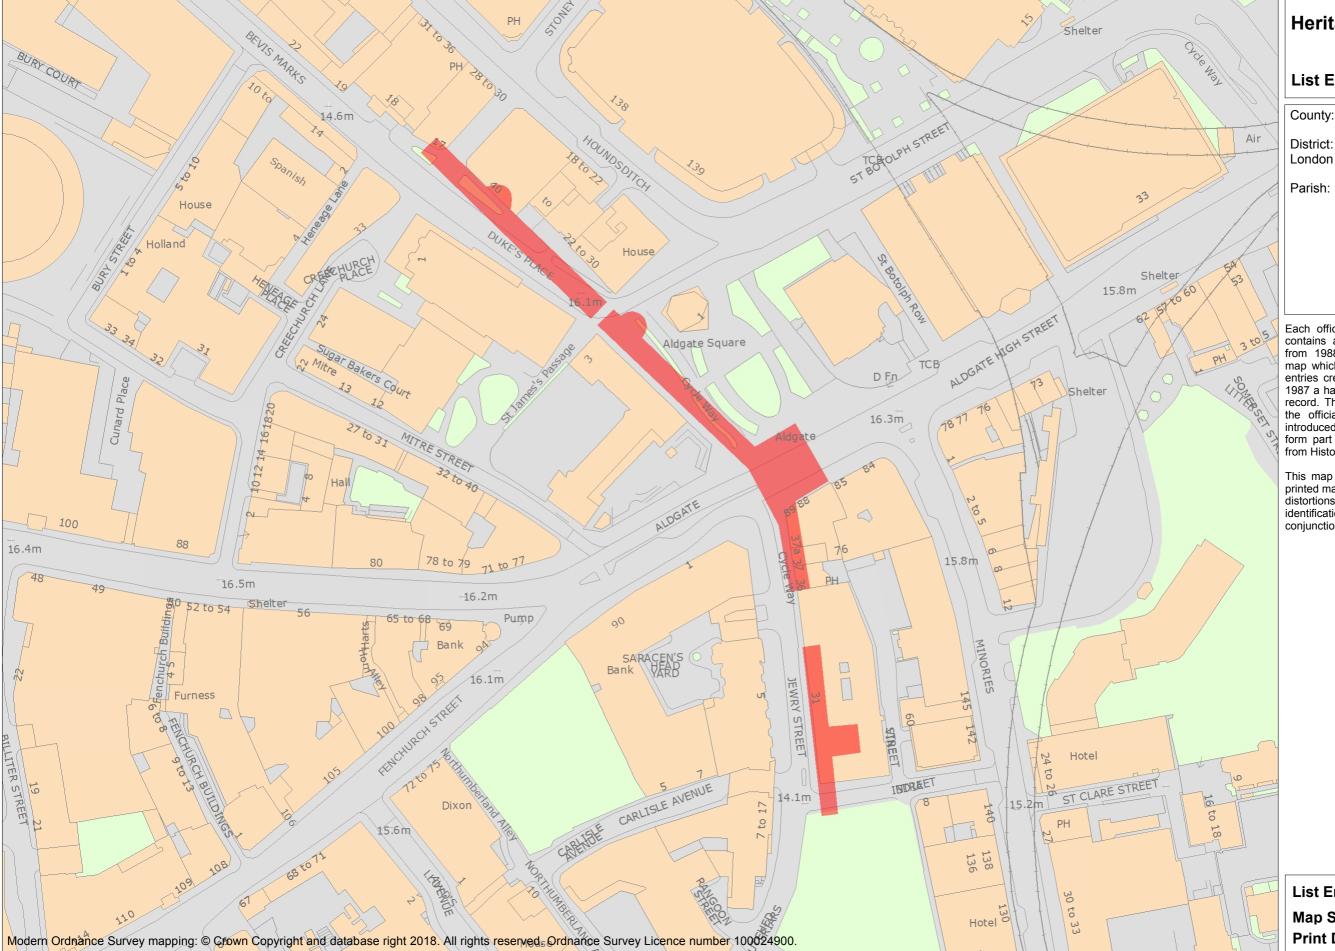

This is an A3 sized map and should be printed full size at A3 with no page scaling set

Name: London Wall: remains of Roman wall, bastions and city gate of Aldgate from 17 Bevis Marks to India Street

Heritage Category:

Scheduling

**List Entry No:** 1002048

County: Greater London Authority

District: City and County of the City of

Parish: Non Civil Parish

Each official record of a scheduled monument contains a map. New entries on the schedule from 1988 onwards include a digitally created map which forms part of the official record. For entries created in the years up to and including 1987 a hand-drawn map forms part of the official record. The map here has been translated from the official map and that process may have introduced inaccuracies. Copies of maps that form part of the official record can be obtained from Historic England.

This map was delivered electronically and when printed may not be to scale and may be subject to distortions. All maps and grid references are for identification purposes only and must be read in conjunction with other information in the record.

List Entry NGR: TQ3351281159

Map Scale: 1:1250 Print Date: 27 April 2024

HistoricEngland.org.uk