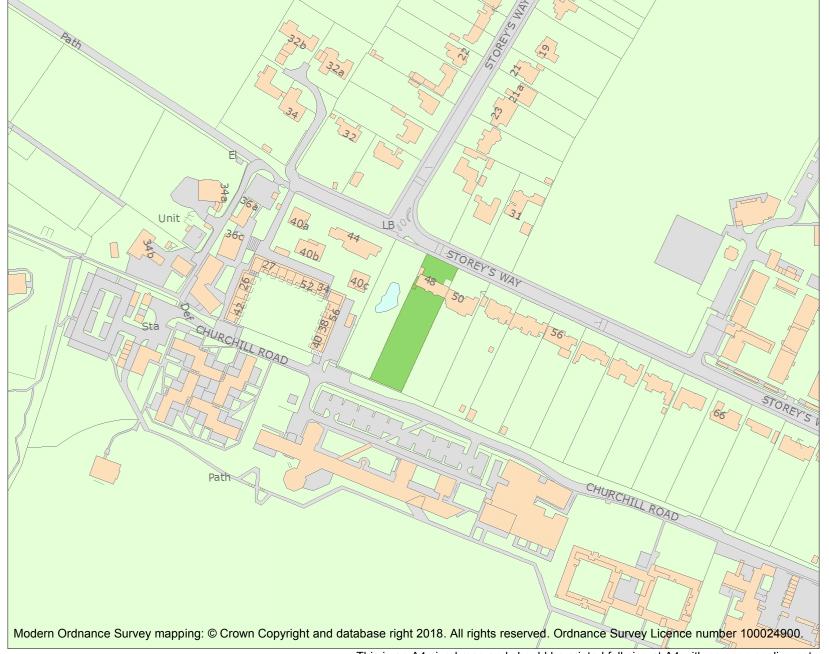

This is an A4 sized map and should be printed full size at A4 with no page scaling set.

Name: Garden of 48 Storey's Way

Heritage Category:

Park and Garden

List Entry No :

Grade:

1422759

County: Cambridgeshire

List Entry NGR: TL4358459534

**Map Scale:** 1:2500

Print Date: 6 May 2024

HistoricEngland.org.uk