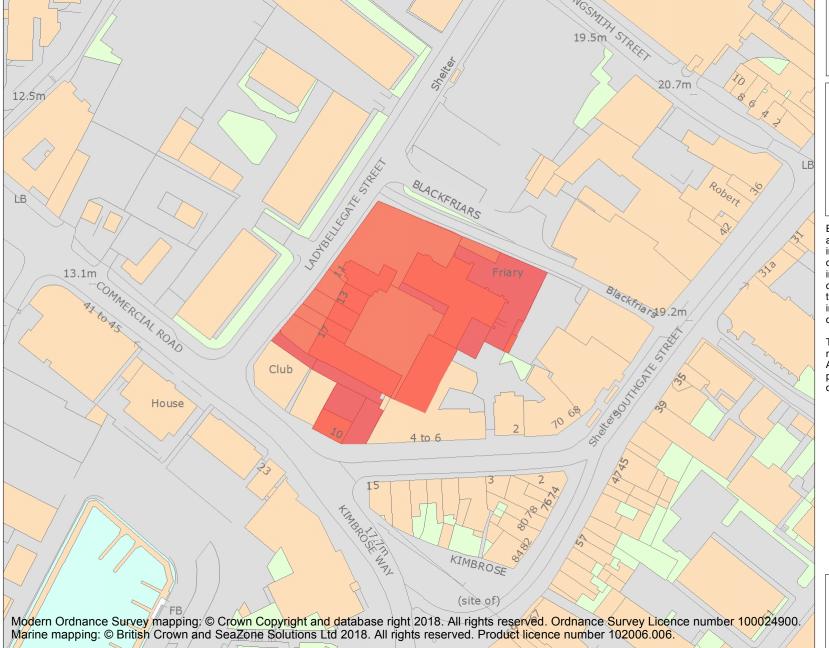

This is an A4 sized map and should be printed full size at A4 with no page scaling set.

Name: Blackfriars

**Heritage Category:** 

Scheduling

**List Entry No:** 

1004841

County: Gloucestershire

District: Gloucester

Parish: Non Civil Parish

Each official record of a scheduled monument contains a map. New entries on the schedule from 1988 onwards include a digitally created map which forms part of the official record. For entries created in the years up to and including 1987 a hand-drawn map forms part of the official record. The map here has been translated from the official map and that process may have introduced inaccuracies. Copies of maps that form part of the official record can be obtained from Historic England.

This map was delivered electronically and when printed may not be to scale and may be subject to distortions. All maps and grid references are for identification purposes only and must be read in conjunction with other information in the record.

**List Entry NGR:** SO 82959 18425

**Map Scale:** 1:1250

Print Date: 29 April 2024