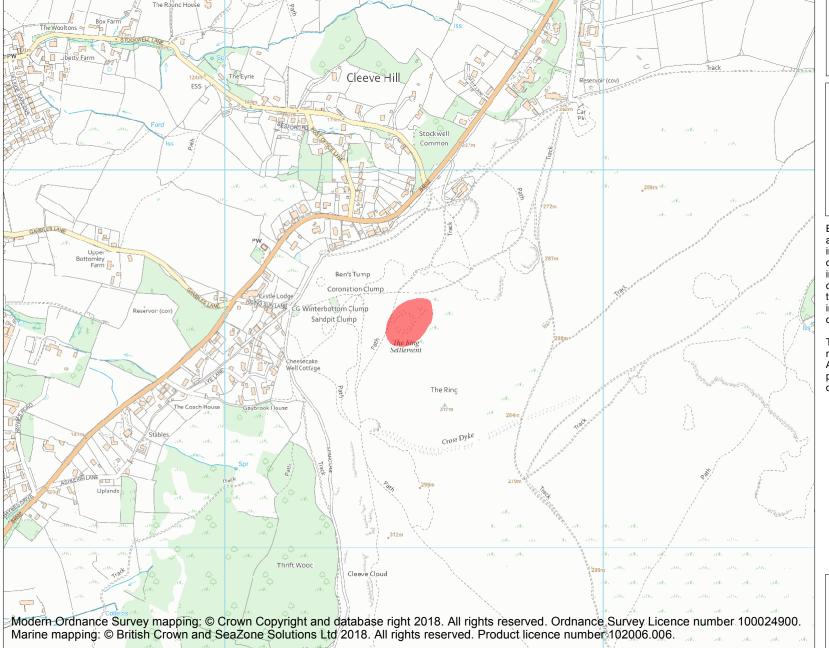

This is an A4 sized map and should be printed full size at A4 with no page scaling set.

Name: The Ring, Cleeve Hill, Brockhampton

Heritage Category:

Scheduling

1004845

List Entry No:

County: Gloucestershire

**List Entry NGR:** SO 98487 26597

**Map Scale:** 1:10000

Print Date: 27 April 2024