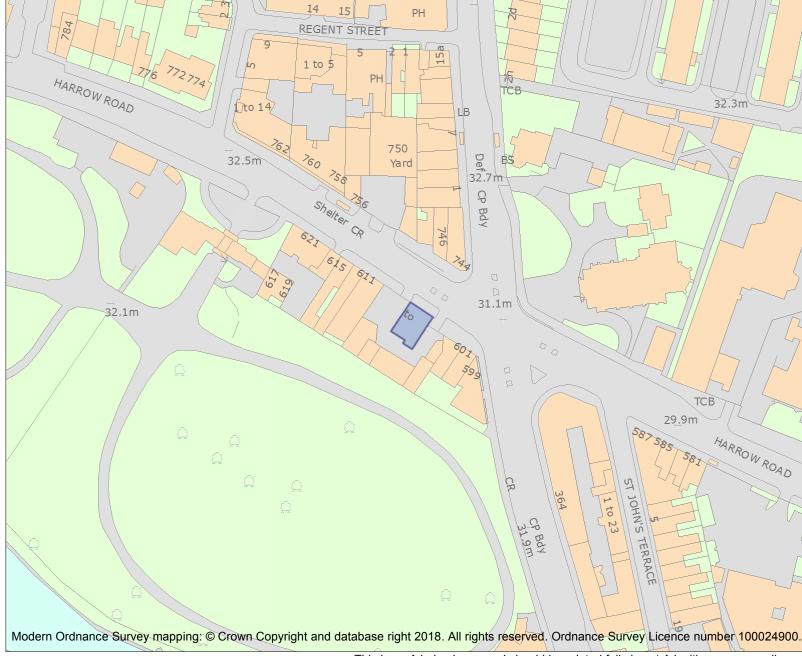

For all entries pre-dating 4 April 2011 maps and national grid references do not form part of the official record of a listed building. In such cases the map here and the national grid reference are generated from the list entry in the official record and added later to aid identification of the principal listed building or buildings.

For all list entries made on or after 4 April 2011 the map here and the national grid reference do form part of the official record. In such cases the map and the national grid reference are to aid identification of the principal listed building or buildings only and must be read in conjunction with other information in the record.

This map was delivered electronically and when printed may not be to scale and may be subject to distortions.

| List Entry NGR: | TQ2382582507 |  |
|-----------------|--------------|--|
| Map Scale:      | 1:1250       |  |
| Print Date:     | 4 May 2024   |  |

This is an A4 sized map and should be printed full size at A4 with no page scaling set.

HistoricEngland.org.uk

Name: E M Lander's Stonemasons Showroom