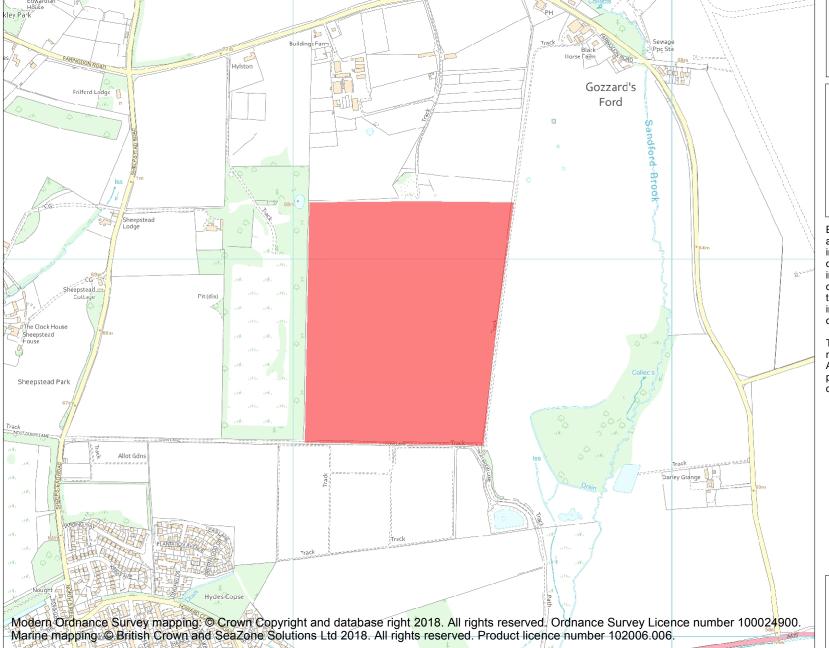

This is an A4 sized map and should be printed full size at A4 with no page scaling set.

Name: Settlement site N of Cow Lane

Heritage Category:

Scheduling

List Entry No:

1004850

County: Oxfordshire

District: Vale of White Horse

Parish: Marcham

Each official record of a scheduled monument contains a map. New entries on the schedule from 1988 onwards include a digitally created map which forms part of the official record. For entries created in the years up to and including 1987 a hand-drawn map forms part of the official record. The map here has been translated from the official map and that process may have introduced inaccuracies. Copies of maps that form part of the official record can be obtained from Historic England.

**List Entry NGR:** SU 46306 97832

**Map Scale:** 1:10000

Print Date: 4 May 2024