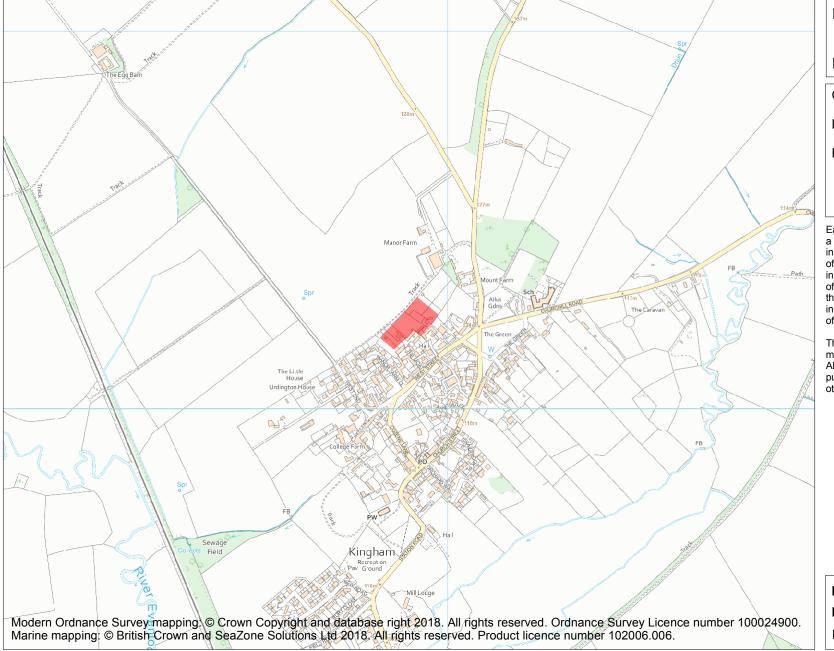

This is an A4 sized map and should be printed full size at A4 with no page scaling set.

Name: Moated site at Manor Farm

Heritage Category:

Scheduling

**List Entry No:** 

1004856

County: Oxfordshire

District: West Oxfordshire

Parish: Kingham

Each official record of a scheduled monument contains a map. New entries on the schedule from 1988 onwards include a digitally created map which forms part of the official record. For entries created in the years up to and including 1987 a hand-drawn map forms part of the official record. The map here has been translated from the official map and that process may have introduced inaccuracies. Copies of maps that form part of the official record can be obtained from Historic England.

**List Entry NGR:** SP 25898 24234

**Map Scale:** 1:10000

Print Date: 1 May 2024