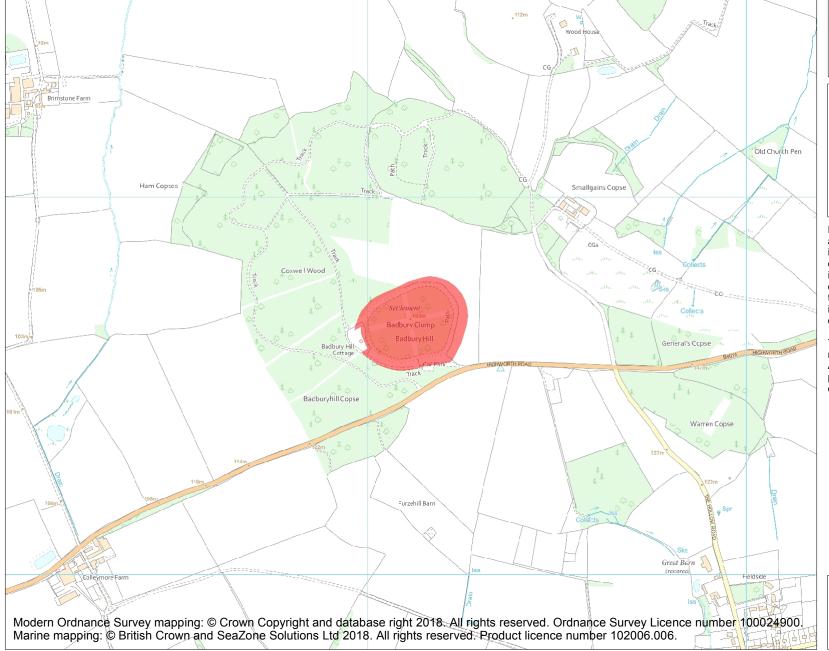

This is an A4 sized map and should be printed full size at A4 with no page scaling set.

Name: Badbury camp

Heritage Category:

Scheduling

**List Entry No:** 

1004857

County: Oxfordshire

District: Vale of White Horse

Parish: Great Coxwell

Each official record of a scheduled monument contains a map. New entries on the schedule from 1988 onwards include a digitally created map which forms part of the official record. For entries created in the years up to and including 1987 a hand-drawn map forms part of the official record. The map here has been translated from the official map and that process may have introduced inaccuracies. Copies of maps that form part of the official record can be obtained from Historic England.

This map was delivered electronically and when printed may not be to scale and may be subject to distortions. All maps and grid references are for identification purposes only and must be read in conjunction with other information in the record.

**List Entry NGR:** SU 26114 94662

**Map Scale:** 1:10000

Print Date: 25 April 2024