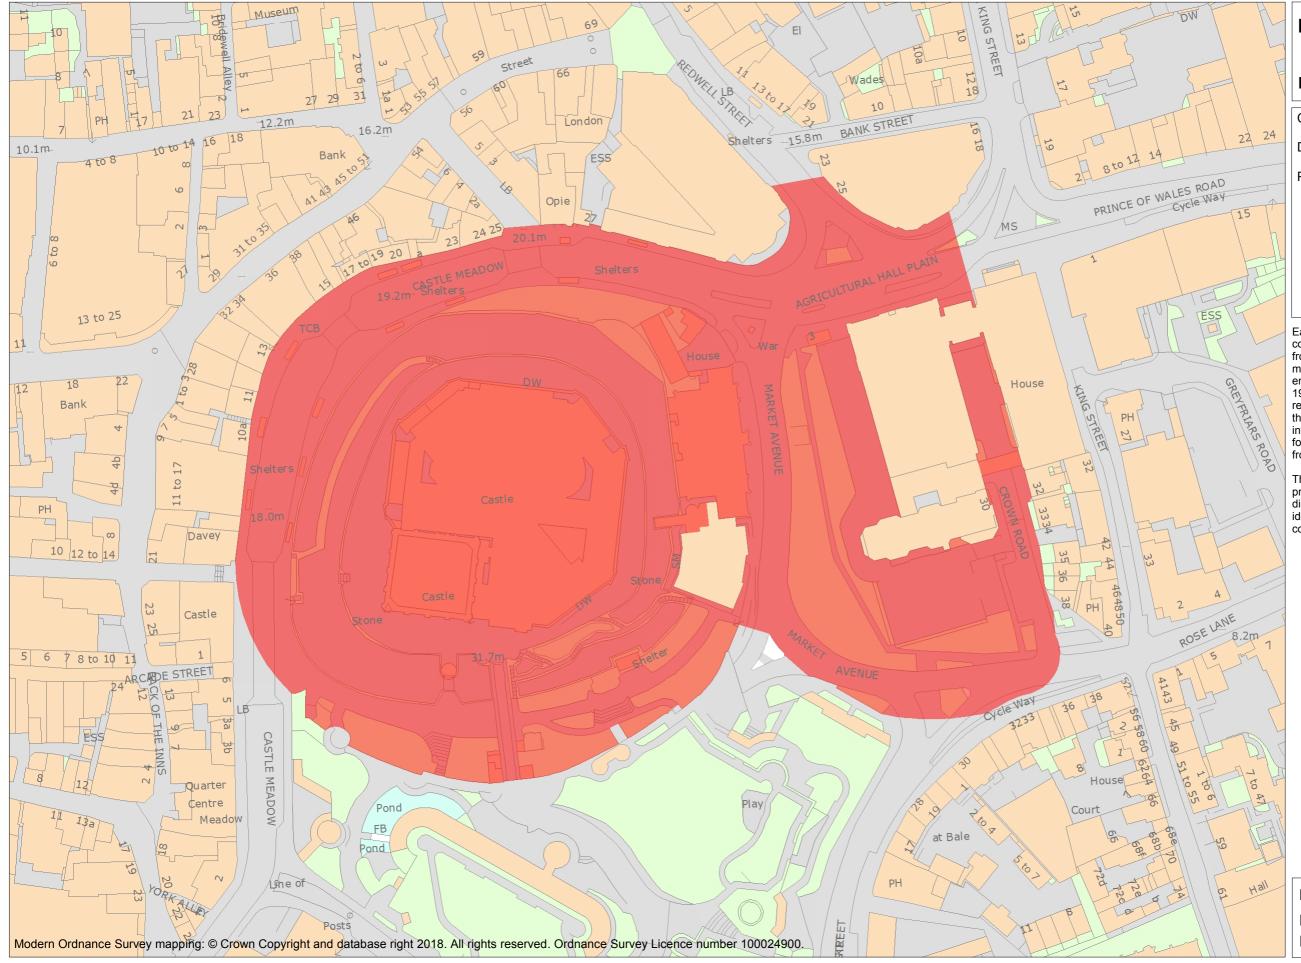

Name: Norwich Castle

This is an A3 sized map and should be printed full size at A3 with no page scaling set

Heritage Category:

Scheduling

1004054

## List Entry No:

County: Norfolk District: Norwich

Parish: Non Civil Parish

Each official record of a scheduled monument contains a map. New entries on the schedule from 1988 onwards include a digitally created map which forms part of the official record. For entries created in the years up to and including 1987 a hand-drawn map forms part of the official record. The map here has been translated from the official map and that process may have introduced inaccuracies. Copies of maps that form part of the official record can be obtained from Historic England.

This map was delivered electronically and when printed may not be to scale and may be subject to distortions. All maps and grid references are for identification purposes only and must be read in conjunction with other information in the record.

List Entry NGR: TG2314308544 Map Scale: 1:1250 **Print Date:** 29 April 2024

Historic England

HistoricEngland.org.uk