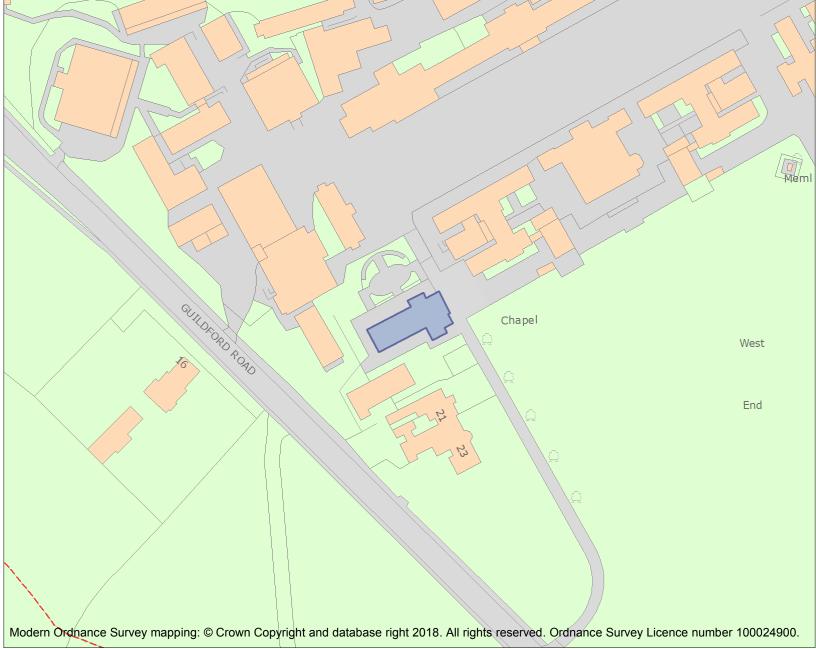

This is an A4 sized map and should be printed full size at A4 with no page scaling set.

Name: Gordon's School Chapel

Heritage Category:

Listing

List Entry No :

1424603

Grade:

County: Surrey

District: Surrey Heath

Parish: West End

For all entries pre-dating 4 April 2011 maps and national grid references do not form part of the official record of a listed building. In such cases the map here and the national grid reference are generated from the list entry in the official record and added later to aid identification of the principal listed building or buildings.

For all list entries made on or after 4 April 2011 the map here and the national grid reference do form part of the official record. In such cases the map and the national grid reference are to aid identification of the principal listed building or buildings only and must be read in conjunction with other information in the record.

Any object or structure fixed to the principal building or buildings and any object or structure within the curtilage of the building, which, although not fixed to the building, forms part of the land and has done so since before 1st July, 1948 is by law to be treated as part of the listed building.

This map was delivered electronically and when printed may not be to scale and may be subject to distortions.

List Entry NGR: SU9433261271

**Map Scale:** 1:1250

Print Date: 29 April 2024

HistoricEngland.org.uk