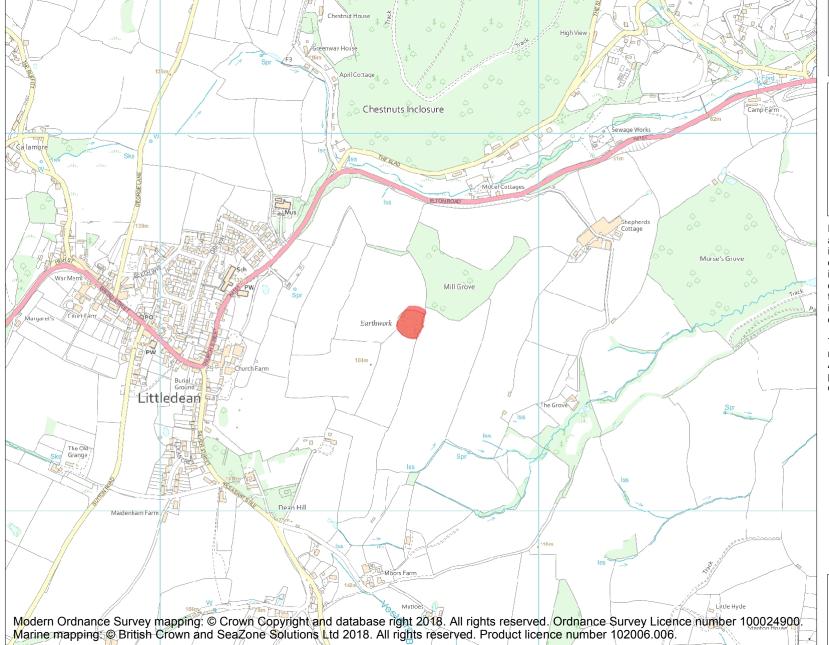

This is an A4 sized map and should be printed full size at A4 with no page scaling set.

Name: Little Dean camp

Heritage Category:

Scheduling

1004863

**List Entry No:** 

County: Gloucestershire

District: Forest of Dean

Parish: Littledean

Each official record of a scheduled monument contains a map. New entries on the schedule from 1988 onwards include a digitally created map which forms part of the official record. For entries created in the years up to and including 1987 a hand-drawn map forms part of the official record. The map here has been translated from the official map and that process may have introduced inaccuracies. Copies of maps that form part of the official record can be obtained from Historic England.

This map was delivered electronically and when printed may not be to scale and may be subject to distortions. All maps and grid references are for identification purposes only and must be read in conjunction with other information in the record.

**List Entry NGR:** SO 67663 13501

**Map Scale:** 1:10000

Print Date: 1 May 2024

HistoricEngland.org.uk