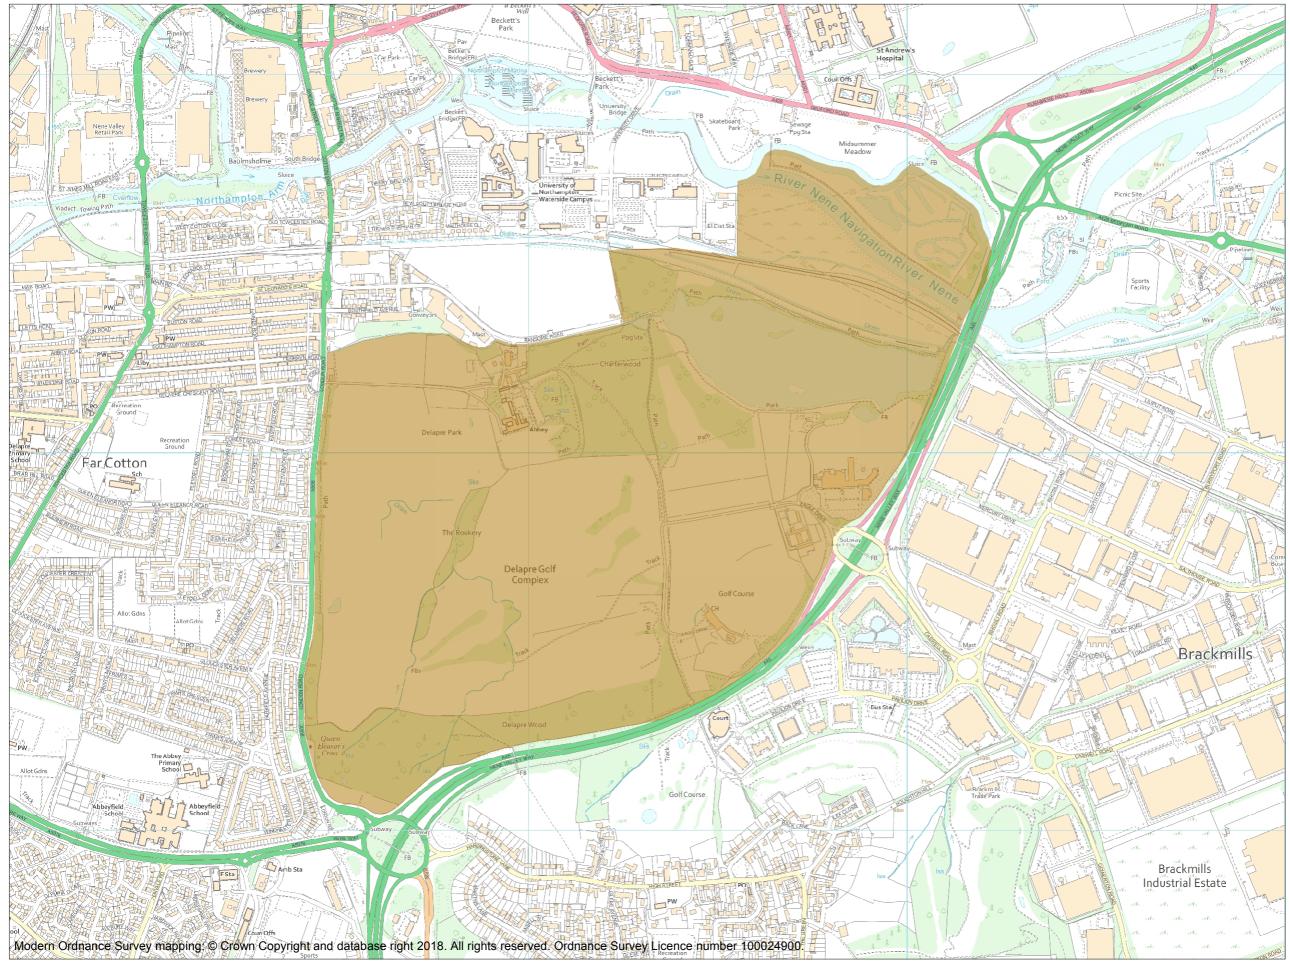

Name: Battle of Northampton 1460

This is an A3 sized map and should be printed full size at A3 with no page scaling set

## County:

District: West Northamptonshire

Parish: Far Cotton and Delapre, Northampton

Each official record of a registered battlefield contains a map. The map here has been translated from the official map and that process may have introduced inaccuracies. Copies of maps that form part of the official record can be obtained from Historic England.

This map was delivered electronically and when printed may not be to scale and may be subject to distortions. The map and grid references are for identification purposes only and must be read in conjunction with other information in the record.

List Entry NGR: SP 76314 58913 Map Scale: 1:10000 **Print Date:** 19 April 2024

Historic England

HistoricEngland.org.uk