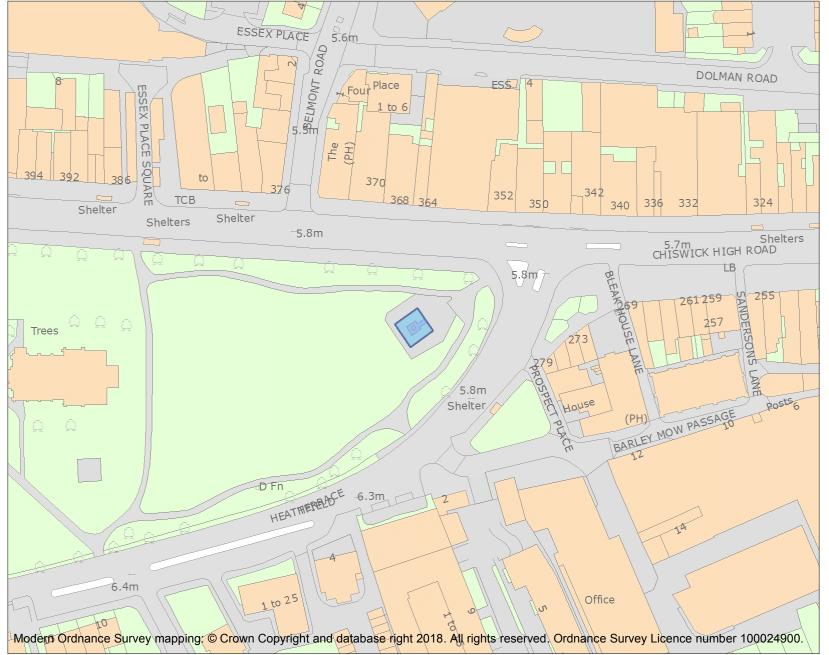

This is an A4 sized map and should be printed full size at A4 with no page scaling set.

Name: Chiswick War Memorial

Heritage Category:

Listing 1424996

List Entry No :

Grade:

County: Greater London Authority

District: Hounslow

Parish: Non Civil Parish

For all entries pre-dating 4 April 2011 maps and national grid references do not form part of the official record of a listed building. In such cases the map here and the national grid reference are generated from the list entry in the official record and added later to aid identification of the principal listed building or buildings.

For all list entries made on or after 4 April 2011 the map here and the national grid reference do form part of the official record. In such cases the map and the national grid reference are to aid identification of the principal listed building or buildings only and must be read in conjunction with other information in the record.

Any object or structure fixed to the principal building or buildings and any object or structure within the curtilage of the building, which, although not fixed to the building, forms part of the land and has done so since before 1st July, 1948 is by law to be treated as part of the listed building.

This map was delivered electronically and when printed may not be to scale and may be subject to distortions.

List Entry NGR: TQ2065978460

**Map Scale:** 1:1250

Print Date: 29 April 2024

HistoricEngland.org.uk