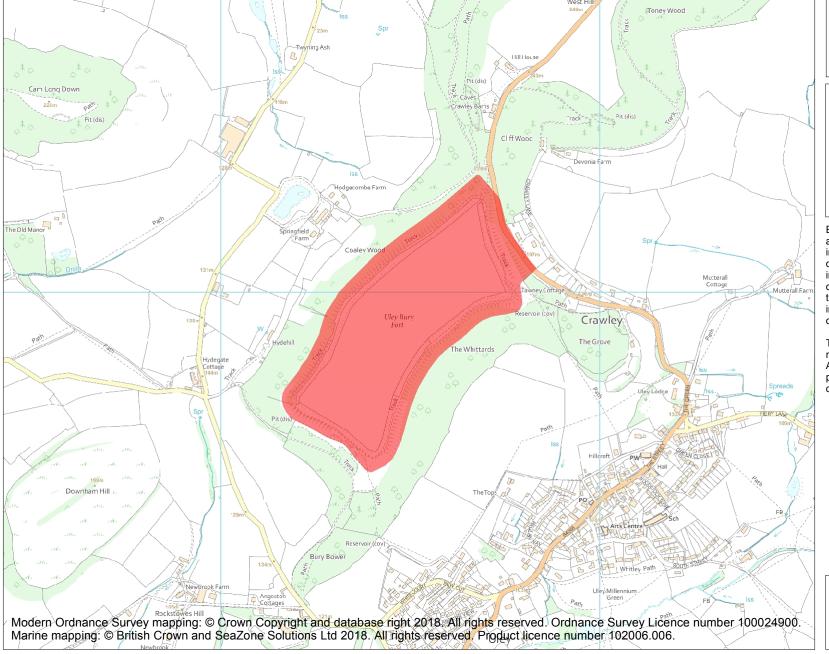

This is an A4 sized map and should be printed full size at A4 with no page scaling set.

Name: Uley Bury camp

Heritage Category:

Scheduling

**List Entry No:** 

1004866

County: Gloucestershire

District: Stroud

Parish: Uley

Each official record of a scheduled monument contains a map. New entries on the schedule from 1988 onwards include a digitally created map which forms part of the official record. For entries created in the years up to and including 1987 a hand-drawn map forms part of the official record. The map here has been translated from the official map and that process may have introduced inaccuracies. Copies of maps that form part of the official record can be obtained from Historic England.

This map was delivered electronically and when printed may not be to scale and may be subject to distortions. All maps and grid references are for identification purposes only and must be read in conjunction with other information in the record.

**List Entry NGR:** ST 78497 98927

**Map Scale:** 1:10000

Print Date: 30 April 2024