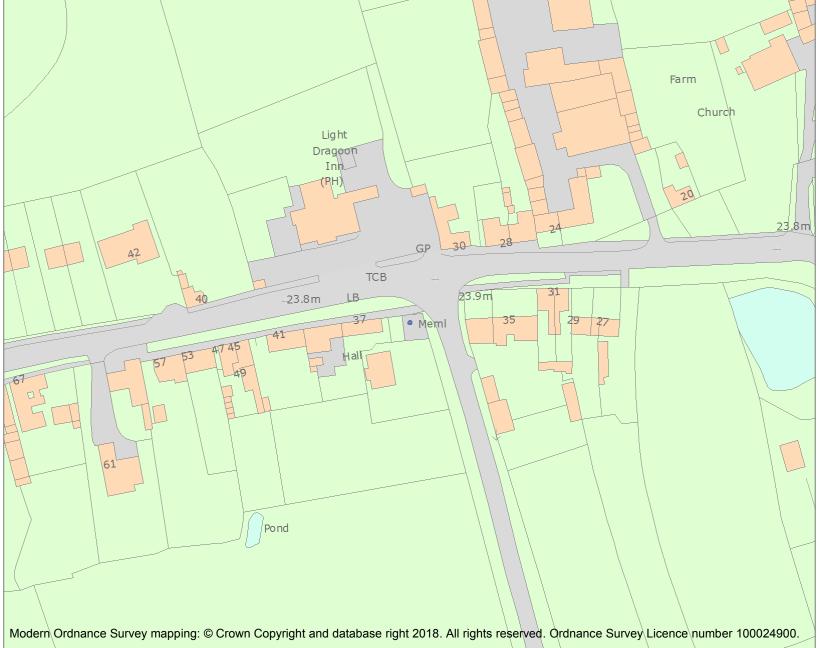

This is an A4 sized map and should be printed full size at A4 with no page scaling set.

Name: Etton (East Yorkshire) War Memorial

**Heritage Category:** 

Listing

List Entry No: 1425098

Grade:

County:

District: East Riding of Yorkshire

This map was delivered electronically and when printed may not be to scale and may be subject to distortions.

List Entry NGR: SE9794743482

**Map Scale:** 1:1250

Print Date: 4 May 2024

HistoricEngland.org.uk