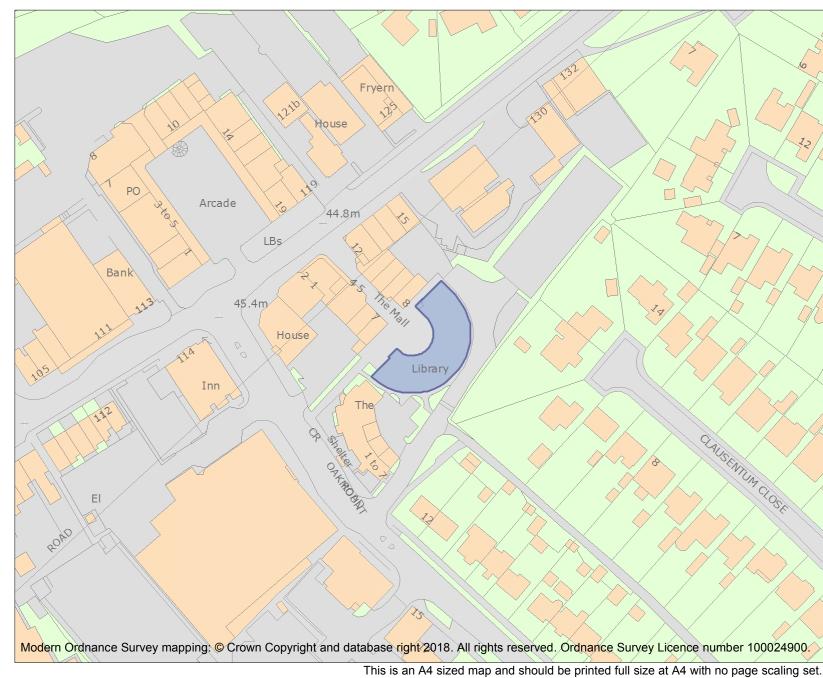

| Heritage Category: |                 |         |  |
|--------------------|-----------------|---------|--|
|                    |                 | Listing |  |
| List Entry No :    |                 | 1425140 |  |
| Grade:             |                 | II      |  |
| County:            | Hampshire       |         |  |
| District:          | Eastleigh       |         |  |
| Parish:            | Chandler's Ford |         |  |
|                    |                 |         |  |
|                    |                 |         |  |

This map was delivered electronically and when printed may not be to scale and may be subject to distortions.

| List Entry NGR: | SU4409721135  |
|-----------------|---------------|
| Map Scale:      | 1:1250        |
| Print Date:     | 28 April 2024 |

HistoricEngland.org.uk

Name: Chandler's Ford Library