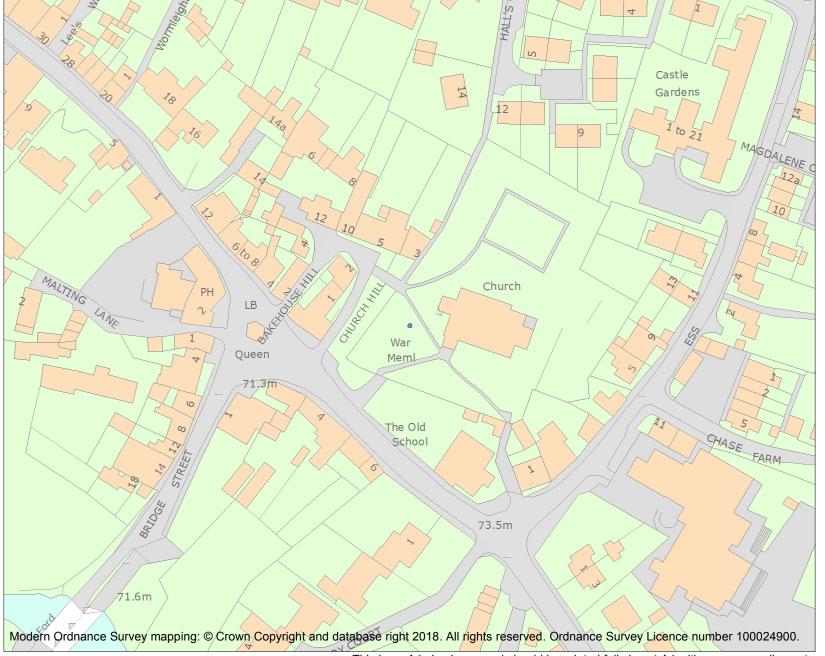

This is an A4 sized map and should be printed full size at A4 with no page scaling set.

Name: Geddington War Memorial

Heritage Category:

Listing

List Entry No: 1425141

Grade:

County:

District: North Northamptonshire

Parish: Geddington

For all entries pre-dating 4 April 2011 maps and national grid references do not form part of the official record of a listed building. In such cases the map here and the national grid reference are generated from the list entry in the official record and added later to aid identification of the principal listed building or buildings.

For all list entries made on or after 4 April 2011 the map here and the national grid reference do form part of the official record. In such cases the map and the national grid reference are to aid identification of the principal listed building or buildings only and must be read in conjunction with other information in the record.

This map was delivered electronically and when printed may not be to scale and may be subject to distortions.

List Entry NGR: SP8949783025

**Map Scale:** 1:1250

Print Date: 4 May 2024

HistoricEngland.org.uk