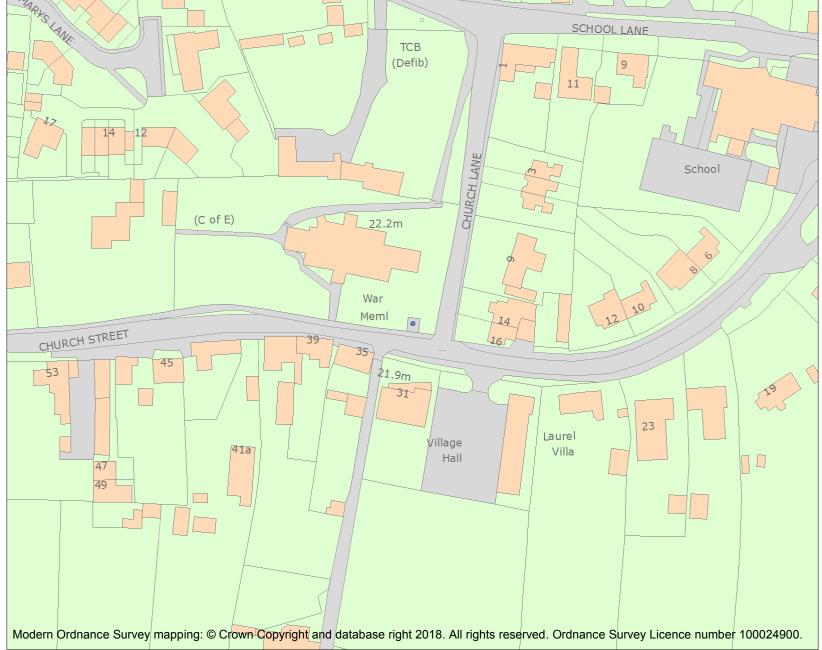

This is an A4 sized map and should be printed full size at A4 with no page scaling set.

Name: Warmington War Memorial, Northamptonshire

Heritage Category:

Listing

1426146

List Entry No :

Grade:

County:

District: North Northamptonshire

Parish: Warmington

For all entries pre-dating 4 April 2011 maps and national grid references do not form part of the official record of a listed building. In such cases the map here and the national grid reference are generated from the list entry in the official record and added later to aid identification of the principal listed building or buildings.

For all list entries made on or after 4 April 2011 the map here and the national grid reference do form part of the official record. In such cases the map and the national grid reference are to aid identification of the principal listed building or buildings only and must be read in conjunction with other information in the record.

Any object or structure fixed to the principal building or buildings and any object or structure within the curtilage of the building, which, although not fixed to the building, forms part of the land and has done so since before 1st July, 1948 is by law to be treated as part of the listed building.

This map was delivered electronically and when printed may not be to scale and may be subject to distortions.

List Entry NGR: TL0775790986

**Map Scale:** 1:1250

Print Date: 4 May 2024

HistoricEngland.org.uk