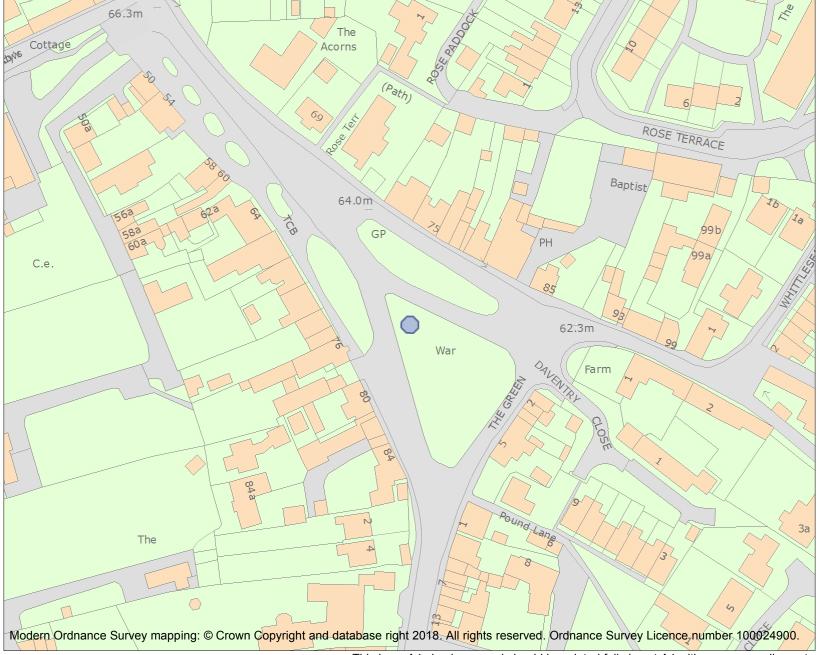

This is an A4 sized map and should be printed full size at A4 with no page scaling set.

Name: Woodford War Memorial on the Green

Heritage Category:

Listing 1426166

List Entry No :

Grade:

County:

District: North Northamptonshire

Parish: Woodford

For all entries pre-dating 4 April 2011 maps and national grid references do not form part of the official record of a listed building. In such cases the map here and the national grid reference are generated from the list entry in the official record and added later to aid identification of the principal listed building or buildings.

For all list entries made on or after 4 April 2011 the map here and the national grid reference do form part of the official record. In such cases the map and the national grid reference are to aid identification of the principal listed building or buildings only and must be read in conjunction with other information in the record.

Any object or structure fixed to the principal building or buildings and any object or structure within the curtilage of the building, which, although not fixed to the building, forms part of the land and has done so since before 1st July, 1948 is by law to be treated as part of the listed building.

This map was delivered electronically and when printed may not be to scale and may be subject to distortions.

List Entry NGR: SP9668176955

**Map Scale:** 1:1250

Print Date: 5 May 2024

HistoricEngland.org.uk