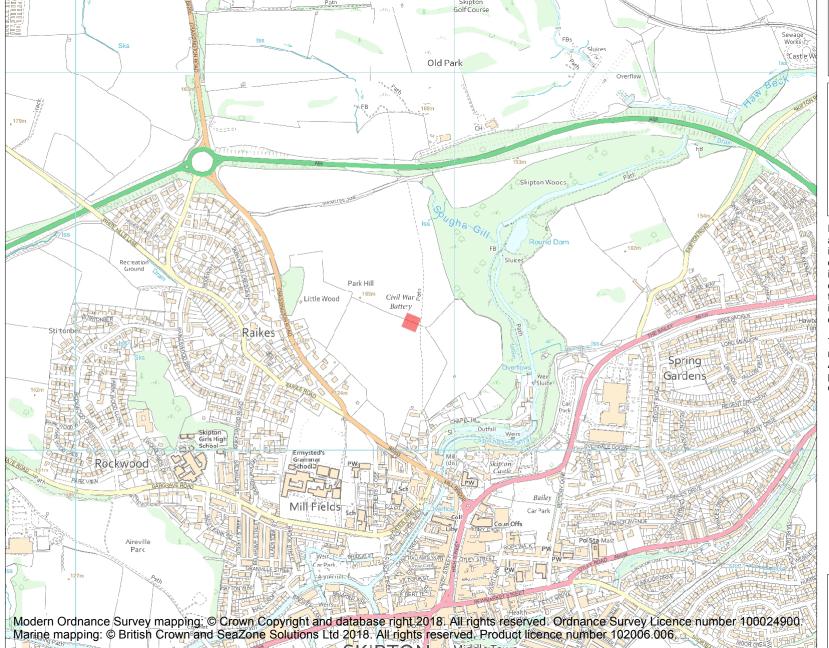

This is an A4 sized map and should be printed full size at A4 with no page scaling set.

Name: Park Hill earthwork

Heritage Category:

Scheduling

List Entry No:

1004878

County: North Yorkshire

District: Craven

Parish: Skipton

Each official record of a scheduled monument contains a map. New entries on the schedule from 1988 onwards include a digitally created map which forms part of the official record. For entries created in the years up to and including 1987 a hand-drawn map forms part of the official record. The map here has been translated from the official map and that process may have introduced inaccuracies. Copies of maps that form part of the official record can be obtained from Historic England.

This map was delivered electronically and when printed may not be to scale and may be subject to distortions. All maps and grid references are for identification purposes only and must be read in conjunction with other information in the record.

**List Entry NGR:** SD 98886 52339

**Map Scale:** 1:10000

Print Date: 29 April 2024