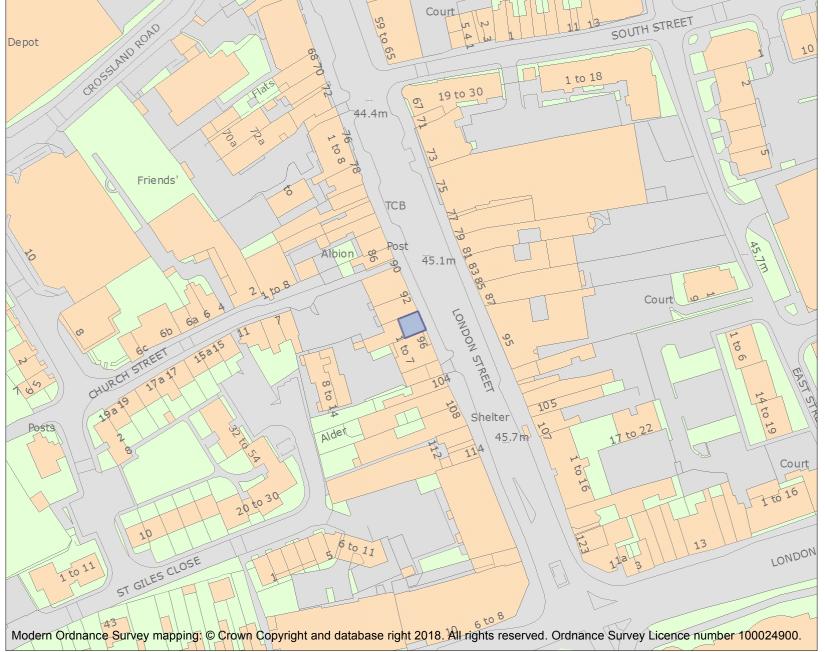

This is an A4 sized map and should be printed full size at A4 with no page scaling set.

Name: 94 London Street

Heritage Category:

Listing 1156207

List Entry No :

Grade:

County:

District: Reading

This map was delivered electronically and when printed may not be to scale and may be subject to distortions.

List Entry NGR: SU7182172986

**Map Scale:** 1:1250

Print Date: 13 May 2024

HistoricEngland.org.uk