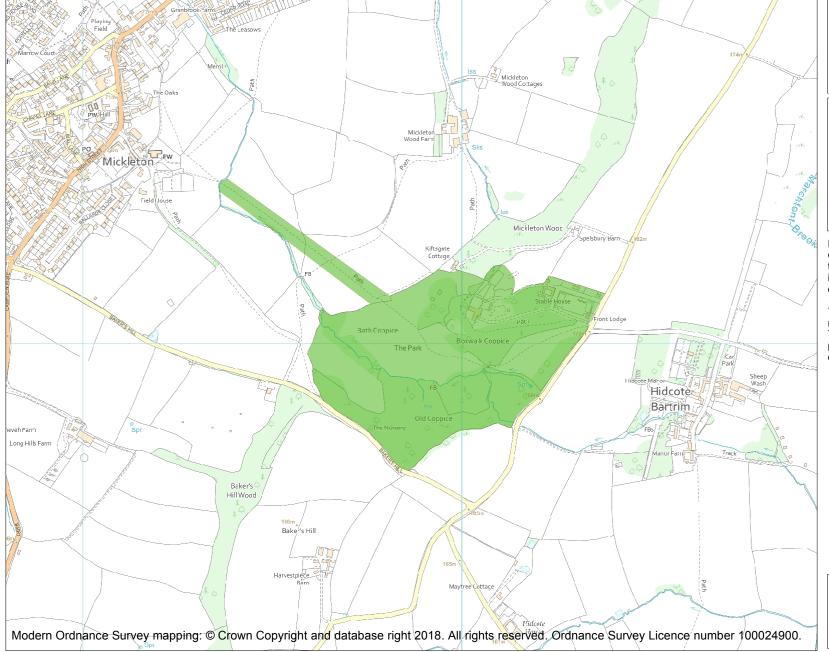

This is an A4 sized map and should be printed full size at A4 with no page scaling set.

Name: KIFTSGATE COURT

Heritage Category:

Park and Garden

1000456

List Entry No :

Grade:

County: Gloucestershire

District: Cotswold

Parish: Mickleton, Ebrington

Each official record of a registered garden or other land contains a map. The map here has been translated from the official map and that process may have introduced inaccuracies. Copies of maps that form part of the official record can be obtained from Historic England.

This map was delivered electronically and when printed may not be to scale and may be subject to distortions. The map and grid references are for identification purposes only and must be read in conjunction with other information in the record.

List Entry NGR: SP1672642988

**Map Scale:** 1:10000

Print Date: 27 April 2024

HistoricEngland.org.uk