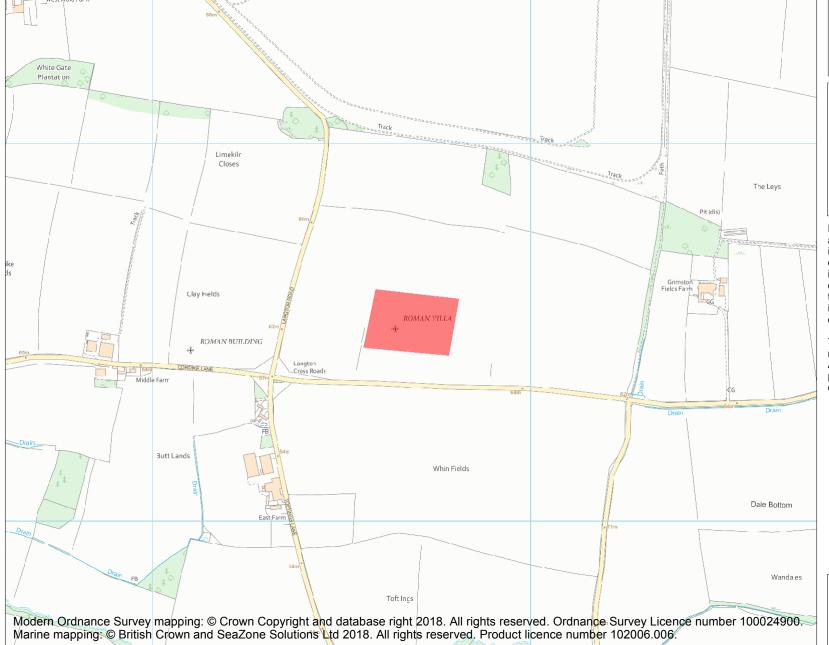

This is an A4 sized map and should be printed full size at A4 with no page scaling set.

Name: Roman villa

Heritage Category:

Scheduling

List Entry No:

1004884

County: North Yorkshire

District: Ryedale

Parish: Langton

Each official record of a scheduled monument contains a map. New entries on the schedule from 1988 onwards include a digitally created map which forms part of the official record. For entries created in the years up to and including 1987 a hand-drawn map forms part of the official record. The map here has been translated from the official map and that process may have introduced inaccuracies. Copies of maps that form part of the official record can be obtained from Historic England.

This map was delivered electronically and when printed may not be to scale and may be subject to distortions. All maps and grid references are for identification purposes only and must be read in conjunction with other information in the record.

**List Entry NGR:** SE 81684 67527

**Map Scale:** 1:10000

Print Date: 5 May 2024