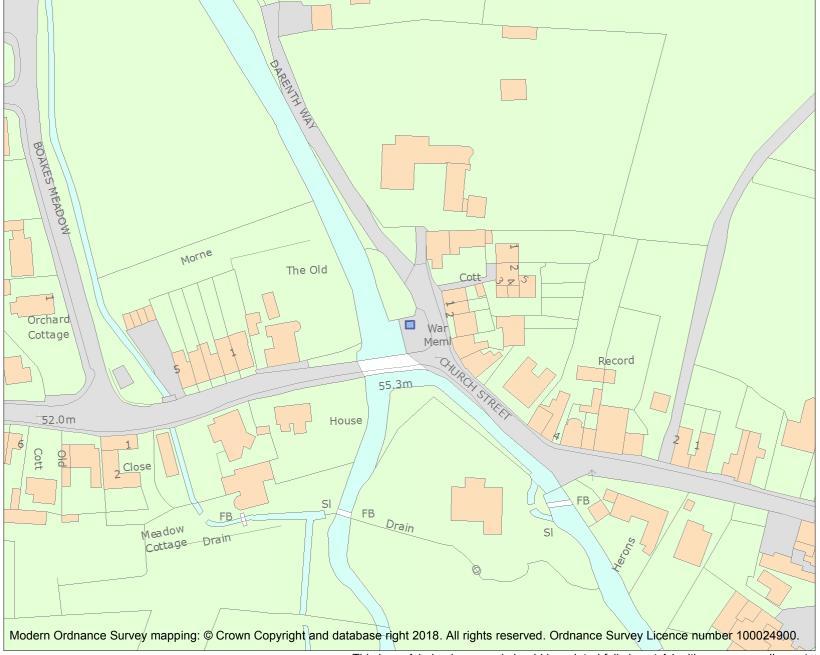

This is an A4 sized map and should be printed full size at A4 with no page scaling set.

Name: Shoreham War Memorial

Heritage Category:

Listing

List Entry No: 1427626

Grade:

County: Kent

District: Sevenoaks

This map was delivered electronically and when printed may not be to scale and may be subject to distortions.

List Entry NGR: TQ5205261651

**Map Scale:** 1:1250

Print Date: 11 May 2024

HistoricEngland.org.uk