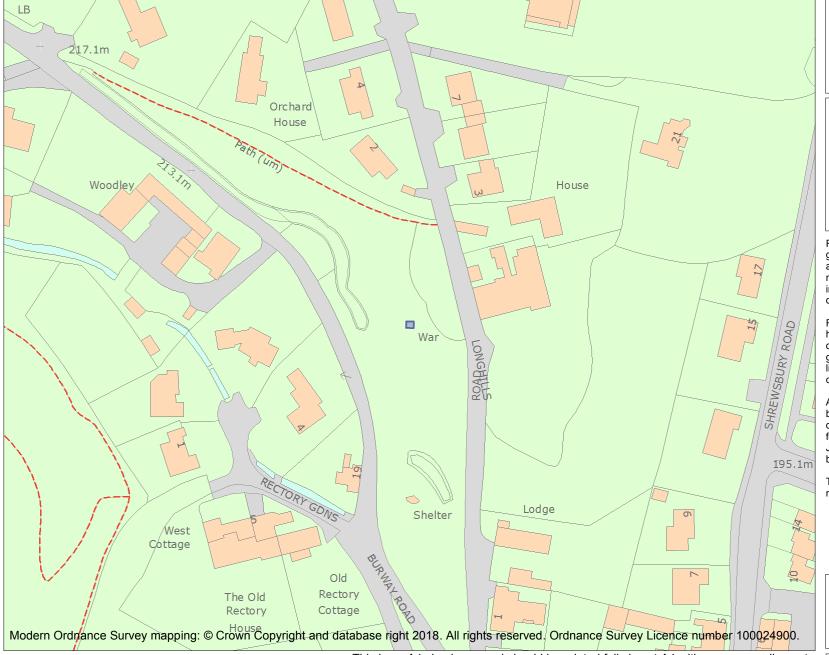

This is an A4 sized map and should be printed full size at A4 with no page scaling set.

Name: Church Stretton War Memorial

Heritage Category:

Listing

1428235

List Entry No :

Grade:

County:

This map was delivered electronically and when printed may not be to scale and may be subject to distortions.

List Entry NGR: SO4521093916

**Map Scale:** 1:1250

Print Date: 11 May 2024

HistoricEngland.org.uk