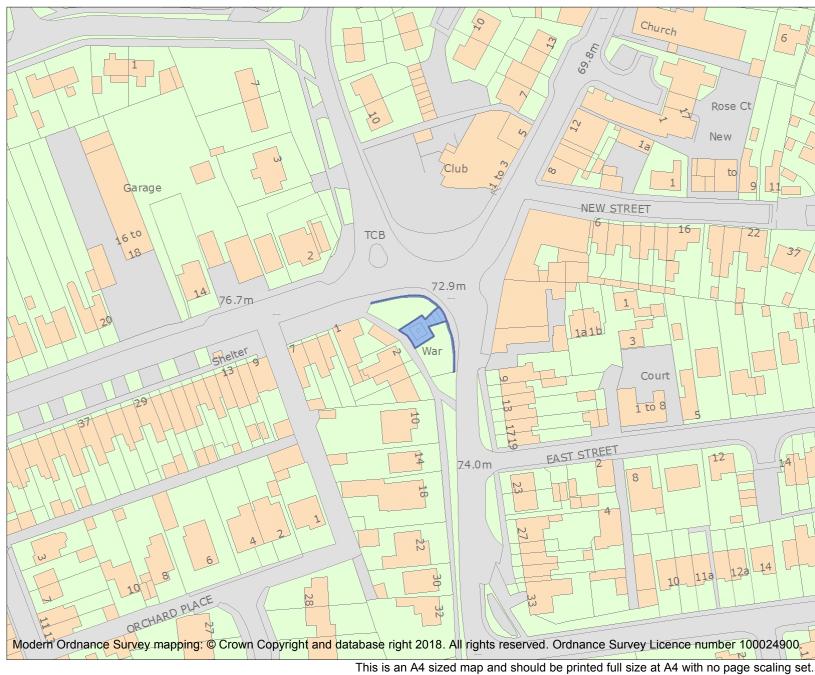

For all entries pre-dating 4 April 2011 maps and national grid references do not form part of the official record of a listed building. In such cases the map here and the national grid reference are generated from the list entry in the official record and added later to aid identification of the principal listed building or buildings.

For all list entries made on or after 4 April 2011 the map here and the national grid reference do form part of the official record. In such cases the map and the national grid reference are to aid identification of the principal listed building or buildings only and must be read in conjunction with other information in the record.

This map was delivered electronically and when printed may not be to scale and may be subject to distortions.

| List Entry NGR: | SP9250465595  |  |
|-----------------|---------------|--|
| Map Scale:      | 1:1250        |  |
| Print Date:     | 30 April 2024 |  |

Name: Irchester War Memorial

HistoricEngland.org.uk