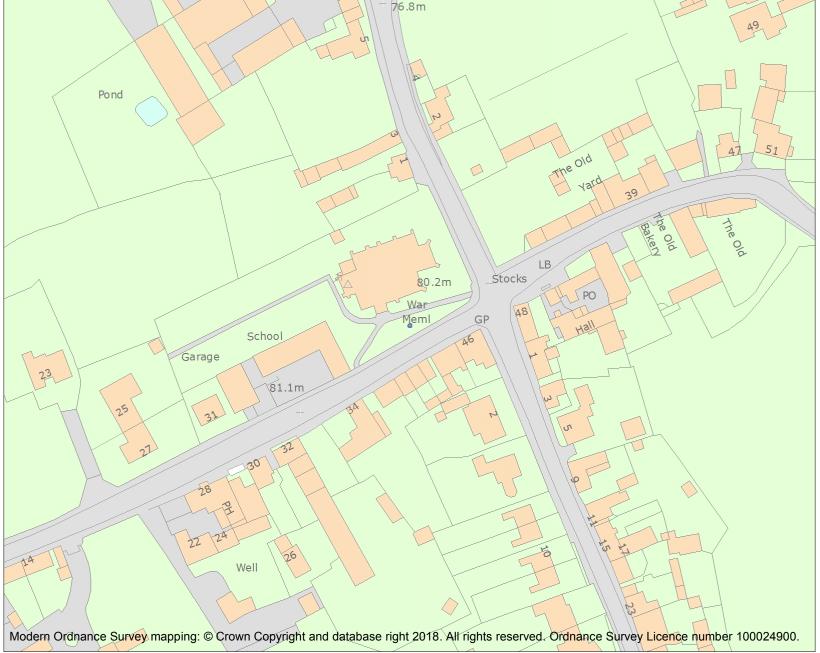

This is an A4 sized map and should be printed full size at A4 with no page scaling set.

Name: Little Houghton War Memorial

Heritage Category:

Listing 1428265

List Entry No :

Grade:

County:

District: West Northamptonshire

This map was delivered electronically and when printed may not be to scale and may be subject to distortions.

List Entry NGR: SP8034759611

**Map Scale:** 1:1250

Print Date: 19 May 2024

HistoricEngland.org.uk