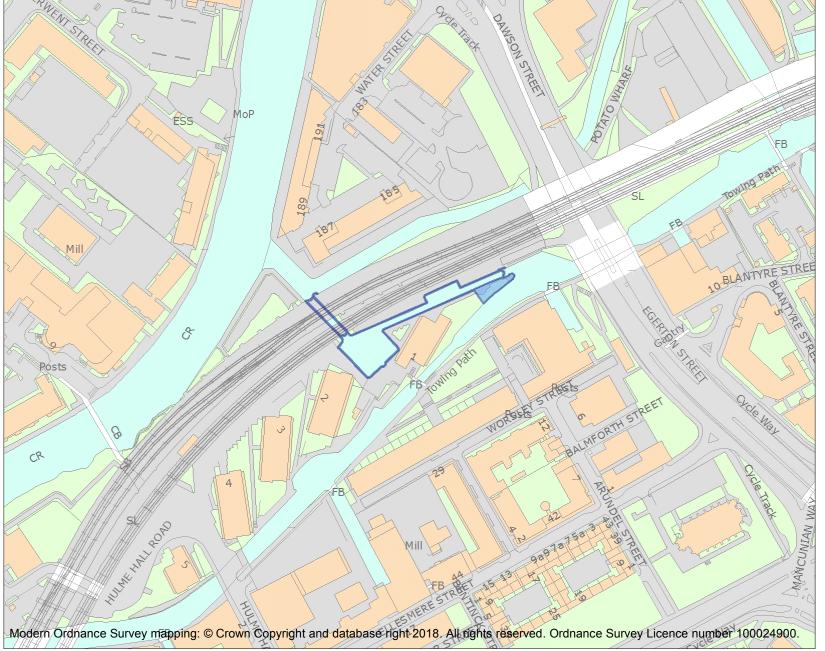

This is an A4 sized map and should be printed full size at A4 with no page scaling set.

Name: Hulme Lock Branch Canal

Heritage Category:

Listing

List Entry No: 1208196

Grade:

County:

District: Manchester

Parish: Non Civil Parish

For all entries pre-dating 4 April 2011 maps and national grid references do not form part of the official record of a listed building. In such cases the map here and the national grid reference are generated from the list entry in the official record and added later to aid identification of the principal listed building or buildings.

For all list entries made on or after 4 April 2011 the map here and the national grid reference do form part of the official record. In such cases the map and the national grid reference are to aid identification of the principal listed building or buildings only and must be read in conjunction with other information in the record.

Any object or structure fixed to the principal building or buildings and any object or structure within the curtilage of the building, which, although not fixed to the building, forms part of the land and has done so since before 1st July, 1948 is by law to be treated as part of the listed building.

This map was delivered electronically and when printed may not be to scale and may be subject to distortions.

List Entry NGR: SJ8269097432

**Map Scale:** 1:2500

Print Date: 17 April 2024

HistoricEngland.org.uk