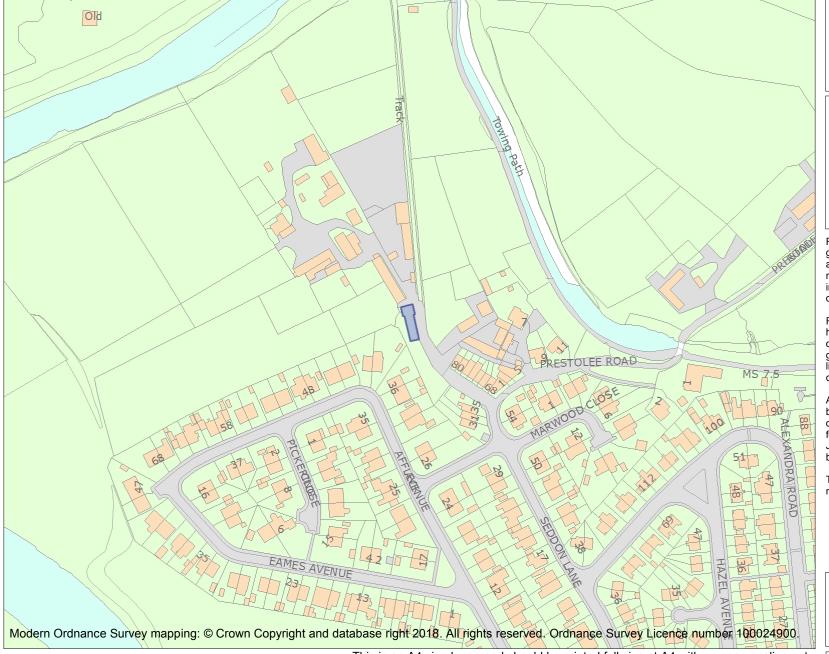

This is an A4 sized map and should be printed full size at A4 with no page scaling set.

Name: Cruck-barn at Seddon's Fold, Prestolee

Heritage Category:

Listing

List Entry No: 1309621

Grade:

County:

District: Bolton

Parish: Non Civil Parish

For all entries pre-dating 4 April 2011 maps and national grid references do not form part of the official record of a listed building. In such cases the map here and the national grid reference are generated from the list entry in the official record and added later to aid identification of the principal listed building or buildings.

For all list entries made on or after 4 April 2011 the map here and the national grid reference do form part of the official record. In such cases the map and the national grid reference are to aid identification of the principal listed building or buildings only and must be read in conjunction with other information in the record.

Any object or structure fixed to the principal building or buildings and any object or structure within the curtilage of the building, which, although not fixed to the building, forms part of the land and has done so since before 1st July, 1948 is by law to be treated as part of the listed building.

This map was delivered electronically and when printed may not be to scale and may be subject to distortions.

List Entry NGR: SD7518605993

**Map Scale:** 1:2500

Print Date: 2 May 2024

HistoricEngland.org.uk