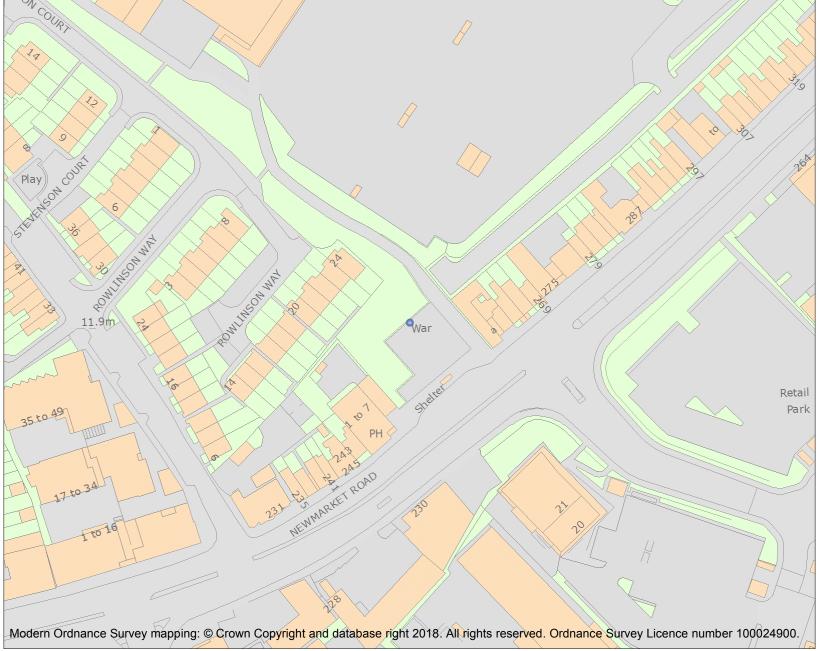

This is an A4 sized map and should be printed full size at A4 with no page scaling set.

Name: Cambridge Gas Company War Memorial

**Heritage Category:** 

Listing

1428632

List Entry No :

Grade:

County: Cambridgeshire

District: Cambridge

Parish: Non Civil Parish

For all entries pre-dating 4 April 2011 maps and national grid references do not form part of the official record of a listed building. In such cases the map here and the national grid reference are generated from the list entry in the official record and added later to aid identification of the principal listed building or buildings.

For all list entries made on or after 4 April 2011 the map here and the national grid reference do form part of the official record. In such cases the map and the national grid reference are to aid identification of the principal listed building or buildings only and must be read in conjunction with other information in the record.

This map was delivered electronically and when printed may not be to scale and may be subject to distortions.

List Entry NGR: TL4659859034

**Map Scale:** 1:1250

Print Date: 6 May 2024

HistoricEngland.org.uk