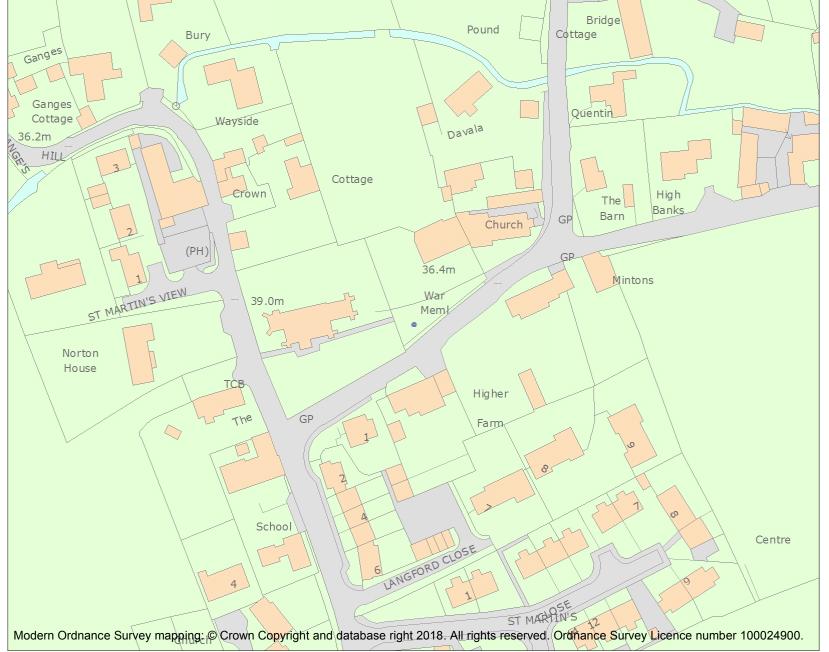

This is an A4 sized map and should be printed full size at A4 with no page scaling set.

Name: Fivehead War Memorial

Heritage Category:

Grade:

Listing 1428780

List Entry No :

County: Somerset

District: South Somerset

This map was delivered electronically and when printed may not be to scale and may be subject to distortions.

List Entry NGR: ST3530222887

**Map Scale:** 1:1250

Print Date: 3 May 2024

HistoricEngland.org.uk