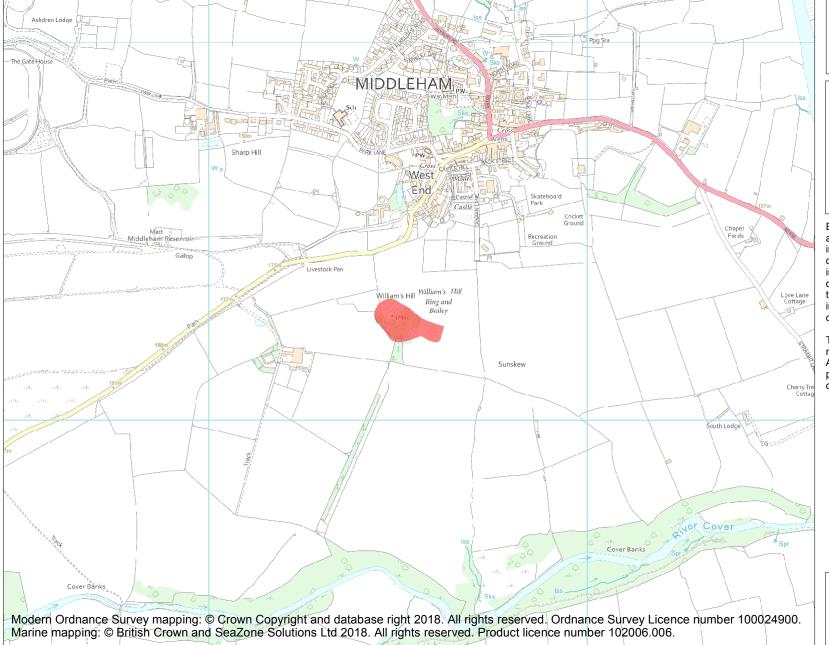

This is an A4 sized map and should be printed full size at A4 with no page scaling set.

**Heritage Category:** 

Scheduling

**List Entry No:** 

1004907

County: North Yorkshire

District: Richmondshire

Parish: Middleham

Each official record of a scheduled monument contains a map. New entries on the schedule from 1988 onwards include a digitally created map which forms part of the official record. For entries created in the years up to and including 1987 a hand-drawn map forms part of the official record. The map here has been translated from the official map and that process may have introduced inaccuracies. Copies of maps that form part of the official record can be obtained from Historic England.

This map was delivered electronically and when printed may not be to scale and may be subject to distortions. All maps and grid references are for identification purposes only and must be read in conjunction with other information in the record.

**List Entry NGR:** SE 12529 87255

Map Scale: 1:10000

28 April 2024 **Print Date:** 