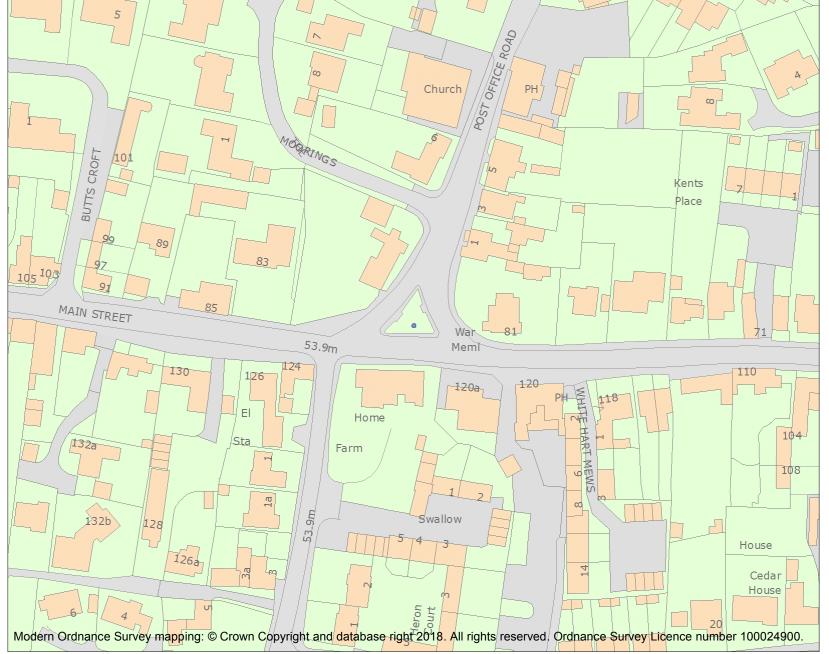

This is an A4 sized map and should be printed full size at A4 with no page scaling set.

Name: Alrewas War Memorial

Heritage Category:

Listing

1429128

List Entry No :

Grade:

County: Staffordshire

This map was delivered electronically and when printed may not be to scale and may be subject to distortions.

List Entry NGR: SK1700415052

**Map Scale:** 1:1250

Print Date: 26 April 2024

HistoricEngland.org.uk