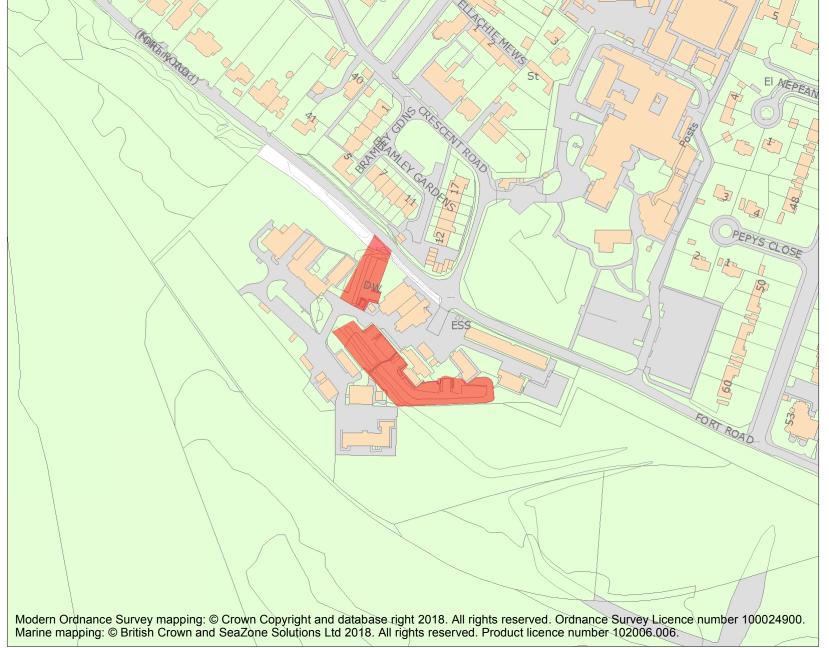

This is an A4 sized map and should be printed full size at A4 with no page scaling set.

Name: No. 5 Battery, Stokes Bay Lines

**Heritage Category:** 

Scheduling

1001829

**List Entry No:** 

County: Hampshire

District: Gosport

Parish: Non Civil Parish

Each official record of a scheduled monument contains a map. New entries on the schedule from 1988 onwards include a digitally created map which forms part of the official record. For entries created in the years up to and including 1987 a hand-drawn map forms part of the official record. The map here has been translated from the official map and that process may have introduced inaccuracies. Copies of maps that form part of the official record can be obtained from Historic England.

This map was delivered electronically and when printed may not be to scale and may be subject to distortions. All maps and grid references are for identification purposes only and must be read in conjunction with other information in the record.

List Entry NGR: SZ6051198124

**Map Scale:** 1:2500

Print Date: 1 May 2024