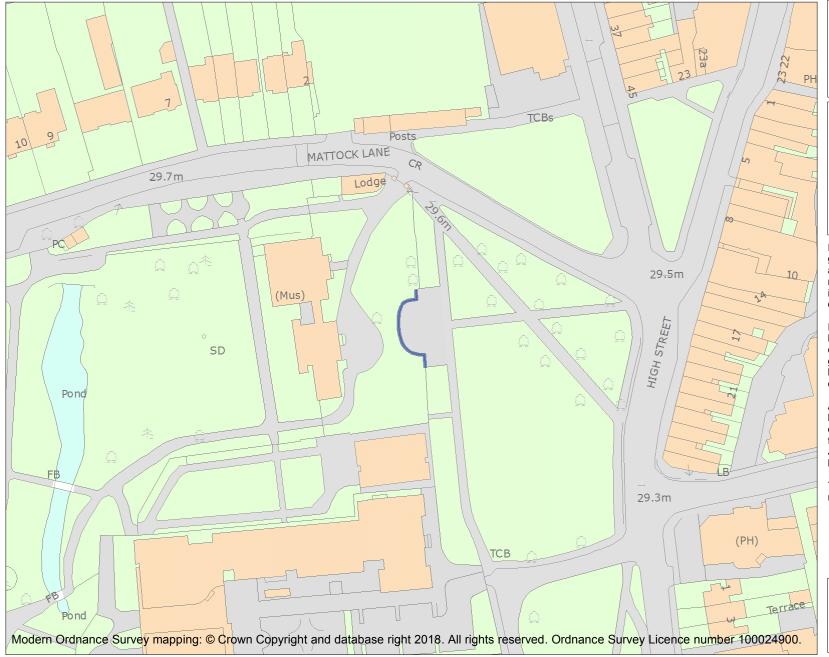

This is an A4 sized map and should be printed full size at A4 with no page scaling set.

Name: Ealing War Memorial

Heritage Category:

Listing

1429155

List Entry No :

Grade:

County: Greater London Authority

District: Ealing

Parish: Non Civil Parish

For all entries pre-dating 4 April 2011 maps and national grid references do not form part of the official record of a listed building. In such cases the map here and the national grid reference are generated from the list entry in the official record and added later to aid identification of the principal listed building or buildings.

For all list entries made on or after 4 April 2011 the map here and the national grid reference do form part of the official record. In such cases the map and the national grid reference are to aid identification of the principal listed building or buildings only and must be read in conjunction with other information in the record.

Any object or structure fixed to the principal building or buildings and any object or structure within the curtilage of the building, which, although not fixed to the building, forms part of the land and has done so since before 1st July, 1948 is by law to be treated as part of the listed building.

This map was delivered electronically and when printed may not be to scale and may be subject to distortions.

List Entry NGR: TQ1760680470

**Map Scale:** 1:1250

Print Date: 29 April 2024

HistoricEngland.org.uk