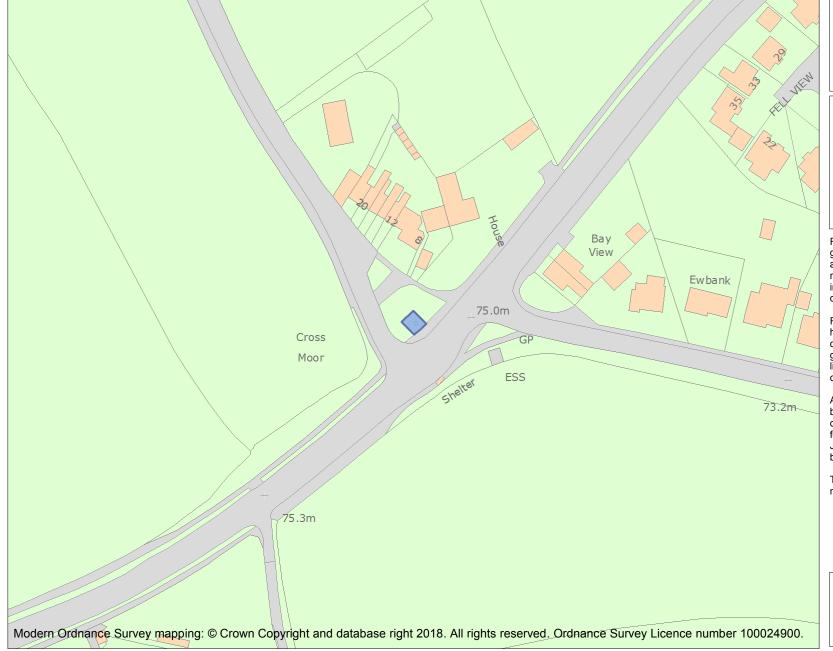

This is an A4 sized map and should be printed full size at A4 with no page scaling set.

Name: Pennington Parish War Memorial Cross

Heritage Category:

Listing

List Entry No: 1429174

Grade:

County: Cumbria

District: South Lakeland

Parish: Pennington

For all entries pre-dating 4 April 2011 maps and national grid references do not form part of the official record of a listed building. In such cases the map here and the national grid reference are generated from the list entry in the official record and added later to aid identification of the principal listed building or buildings.

For all list entries made on or after 4 April 2011 the map here and the national grid reference do form part of the official record. In such cases the map and the national grid reference are to aid identification of the principal listed building or buildings only and must be read in conjunction with other information in the record.

Any object or structure fixed to the principal building or buildings and any object or structure within the curtilage of the building, which, although not fixed to the building, forms part of the land and has done so since before 1st July, 1948 is by law to be treated as part of the listed building.

This map was delivered electronically and when printed may not be to scale and may be subject to distortions.

List Entry NGR: SD2685576749

**Map Scale:** 1:1250

Print Date: 14 May 2024

HistoricEngland.org.uk