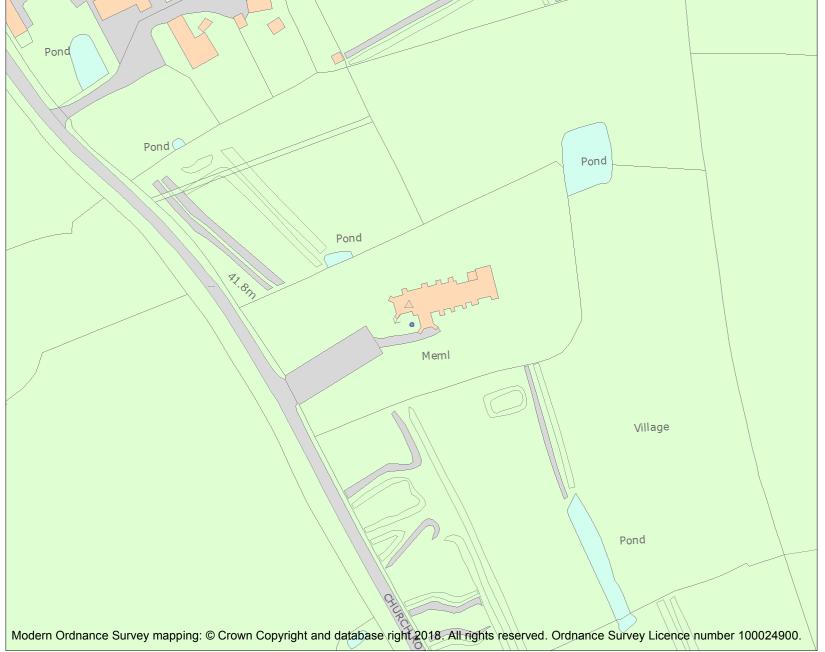

This is an A4 sized map and should be printed full size at A4 with no page scaling set.

Name: Alburgh War Memorial

Heritage Category:

Listing

1429190

List Entry No :

Grade:

County: Norfolk

This map was delivered electronically and when printed may not be to scale and may be subject to distortions.

List Entry NGR: TM2706887276

**Map Scale:** 1:1250

Print Date: 15 May 2024

HistoricEngland.org.uk