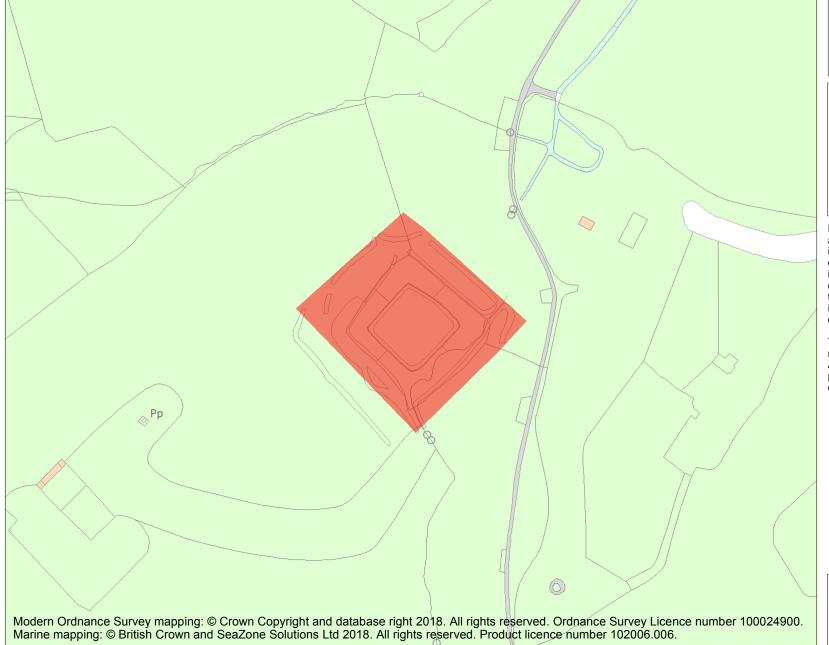

This is an A4 sized map and should be printed full size at A4 with no page scaling set.

Name: Windley Moated Manorial Complex

Heritage Category:

Scheduling

1429705

**List Entry No:** 

County: Derbyshire

District: Amber Valley

Parish: Windley

Each official record of a scheduled monument contains a map. New entries on the schedule from 1988 onwards include a digitally created map which forms part of the official record. For entries created in the years up to and including 1987 a hand-drawn map forms part of the official record. The map here has been translated from the official map and that process may have introduced inaccuracies. Copies of maps that form part of the official record can be obtained from Historic England.

This map was delivered electronically and when printed may not be to scale and may be subject to distortions. All maps and grid references are for identification purposes only and must be read in conjunction with other information in the record.

List Entry NGR: SK3238643629

**Map Scale:** 1:2500

Print Date: 2 May 2024