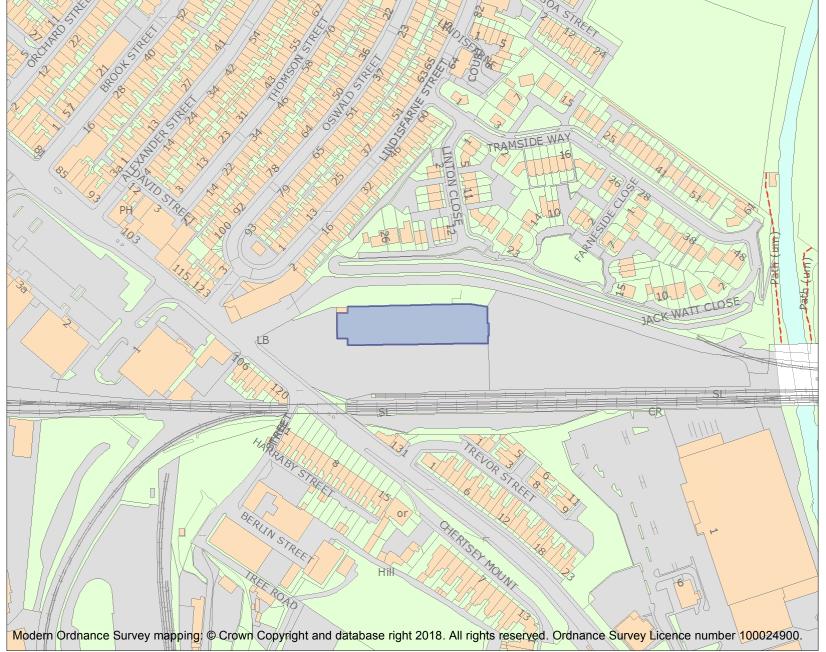

This is an A4 sized map and should be printed full size at A4 with no page scaling set.

Name: London Road NER Goods Station

Heritage Category:

Listing

List Entry No :

1430159

Grade:

County: Cumbria

District: Carlisle

Parish: Non Civil Parish

For all entries pre-dating 4 April 2011 maps and national grid references do not form part of the official record of a listed building. In such cases the map here and the national grid reference are generated from the list entry in the official record and added later to aid identification of the principal listed building or buildings.

For all list entries made on or after 4 April 2011 the map here and the national grid reference do form part of the official record. In such cases the map and the national grid reference are to aid identification of the principal listed building or buildings only and must be read in conjunction with other information in the record.

This map was delivered electronically and when printed may not be to scale and may be subject to distortions.

List Entry NGR: NY4111355036

**Map Scale:** 1:2500

Print Date: 20 April 2024

HistoricEngland.org.uk