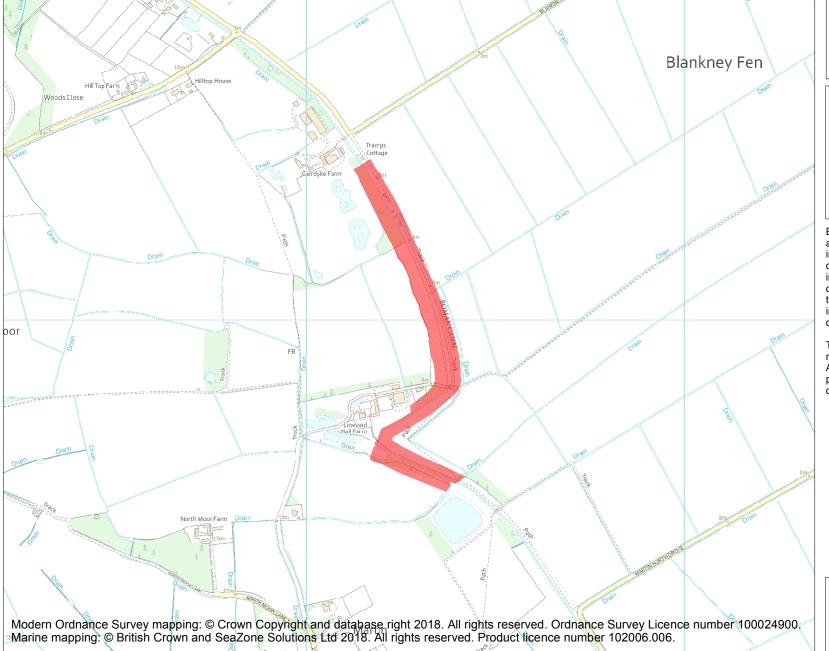

This is an A4 sized map and should be printed full size at A4 with no page scaling set.

Name: Car Dyke at Linwood Hall

Heritage Category:

Scheduling

1004925

List Entry No :

County: Lincolnshire

District: North Kesteven

Parish: Blankney, Martin

Each official record of a scheduled monument contains a map. New entries on the schedule from 1988 onwards include a digitally created map which forms part of the official record. For entries created in the years up to and including 1987 a hand-drawn map forms part of the official record. The map here has been translated from the official map and that process may have introduced inaccuracies. Copies of maps that form part of the official record can be obtained from Historic England.

This map was delivered electronically and when printed may not be to scale and may be subject to distortions. All maps and grid references are for identification purposes only and must be read in conjunction with other information in the record.

**List Entry NGR:** TF 12272 60621

**Map Scale:** 1:10000

Print Date: 5 May 2024